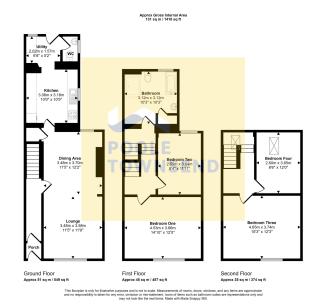

## **13 Guldrey Terrace** £399,000

**▶** 4 **▶** 1 **▲** 2

- Stone Built Terraced House · 2 Reception Rooms
- 4 Double Bedrooms
- Front & Back Gardens
- No Chain
- Council Tax Band: D

- Beautifully Presented Accommodation
- Lovely Views
- Convenient For Sedbergh Town Amenities
- Tenure: Freehold

Nestled into the beautiful town of Sedbergh, this gorgeous stone-built terraced home has ample bright and modern accommodation across three floors. Enjoying two reception rooms, a sleek modern kitchen, four double bedrooms and a family bathroom, this home has space for all the family. Outside, the front and back gardens provide delightful areas for relaxation and play, creating a wonderful balance between indoor and outdoor living.