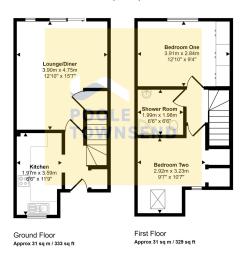

## Approx Gross Internal Area

This floorplan is only for illustrative purposes and is not to scale. Measurements of rooms, doors, windows, and any items are approximate and no responsibility is taken for any error, omission or mis-statement. Icons of flems such as bathroom suites are representations only and may not look file the real items. Made with Made Snappy 360.