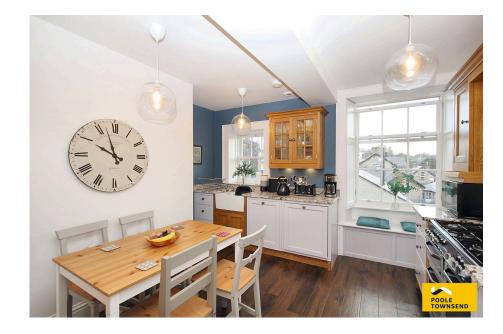

Views Towards Kendal Castle

• Tenure: Leasehold

· Council Tax Band: B

Situated in this extremely convenient location within walking distance of the train station and town centre shops is this stylishly presented penthouse apartment. Generously proportioned over two floors and enjoying views to Kendal Castle and Shap, this well appointed property features a large lounge, a modern kitchen/diner with integrated appliances, a spacious double bedroom with eaves storage and a contemporary shower room. Offered with no upper chain, this property must be viewed to be appreciated.