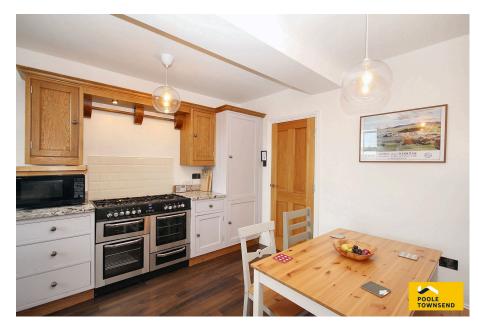

Views Towards Kendal Castle

• Tenure: Leasehold

· Council Tax Band: B

Situated in this extremely convenient location within walking distance of the train station and town centre shops is this stylishly presented penthouse apartment. Generously proportioned over two floors and enjoying views to Kendal Castle and Shap, this well appointed property features a large lounge, a modern kitchen/diner with integrated appliances, a spacious double bedroom with eaves storage and a contemporary shower room. Offered with no upper chain, this property must be viewed to be appreciated.