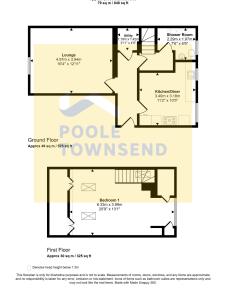

Views Towards Kendal Castle

• Tenure: Leasehold

· Council Tax Band: B

Situated in this extremely convenient location within walking distance of the train station and town centre shops is this stylishly presented penthouse apartment. Generously proportioned over two floors and enjoying views to Kendal Castle and Shap, this well appointed property features a large lounge, a modern kitchen/diner with integrated appliances, a spacious double bedroom with eaves storage and a contemporary shower room. Offered with no upper chain, this property must be viewed to be appreciated.