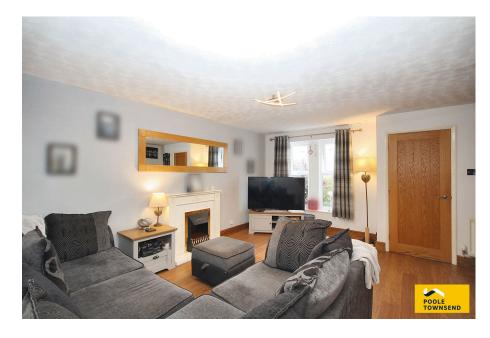

Modern Family Home

• Bright Lounge with electric fire

Stylish Kitchen

Dining Room Extension with glazed doors onto Gardens

· Three Generous Bedrooms

· Sleek Shower Room

Ground Floor WC

· Views to Open Fields

· Council Tax Band: C

· Tenure: Freehold

Nestled at the head of a private residential cul-de-sac and bordering onto open fields, is this immaculately presented family home. Stylishly decorated with modern décor, fixtures and fittings and benefitting from generous size accommodation, this wonderful property includes a spacious lounge with electric fire, a contemporary kitchen, with glazed doors opening out onto a dining conservatory, three excellent size bedrooms, a shower room, as well as a ground floor cloakroom. Complete with an enclosed lawn and patio garden, driveway parking for three cars, this property must be viewed to be appreciated.