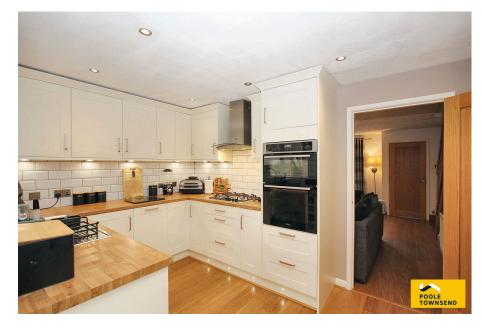

Modern Family Home

• Bright Lounge with electric fire

Stylish Kitchen

Dining Room Extension with glazed doors onto Gardens

· Three Generous Bedrooms

· Sleek Shower Room

Ground Floor WC

· Views to Open Fields

· Council Tax Band: C

· Tenure: Freehold

Nestled at the head of a private residential cul-de-sac and bordering onto open fields, is this immaculately presented family home. Stylishly decorated with modern décor, fixtures and fittings and benefitting from generous size accommodation, this wonderful property includes a spacious lounge with electric fire, a contemporary kitchen, with glazed doors opening out onto a dining conservatory, three excellent size bedrooms, a shower room, as well as a ground floor cloakroom. Complete with an enclosed lawn and patio garden, driveway parking for three cars, this property must be viewed to be appreciated.