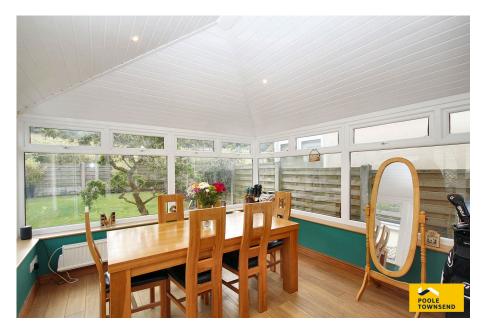

Modern Family Home

• Bright Lounge with electric fire

Stylish Kitchen

Dining Room Extension with glazed doors onto Gardens

· Three Generous Bedrooms

· Sleek Shower Room

Ground Floor WC

· Views to Open Fields

· Council Tax Band: C

· Tenure: Freehold

Nestled at the head of a private residential cul-de-sac and bordering onto open fields, is this immaculately presented family home. Stylishly decorated with modern décor, fixtures and fittings and benefitting from generous size accommodation, this wonderful property includes a spacious lounge with electric fire, a contemporary kitchen, with glazed doors opening out onto a dining conservatory, three excellent size bedrooms, a shower room, as well as a ground floor cloakroom. Complete with an enclosed lawn and patio garden, driveway parking for three cars, this property must be viewed to be appreciated.