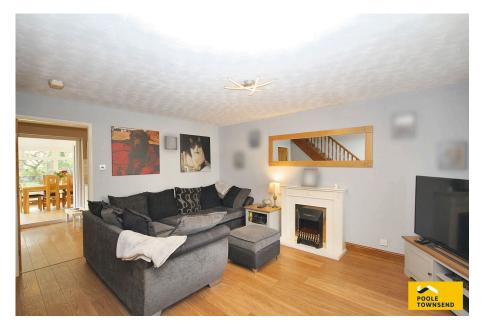

Modern Family Home

• Bright Lounge with electric fire

Stylish Kitchen

Dining Room Extension with glazed doors onto Gardens

· Three Generous Bedrooms

· Sleek Shower Room

Ground Floor WC

· Views to Open Fields

· Council Tax Band: C

· Tenure: Freehold

Nestled at the head of a private residential cul-de-sac and bordering onto open fields, is this immaculately presented family home. Stylishly decorated with modern décor, fixtures and fittings and benefitting from generous size accommodation, this wonderful property includes a spacious lounge with electric fire, a contemporary kitchen, with glazed doors opening out onto a dining conservatory, three excellent size bedrooms, a shower room, as well as a ground floor cloakroom. Complete with an enclosed lawn and patio garden, driveway parking for three cars, this property must be viewed to be appreciated.