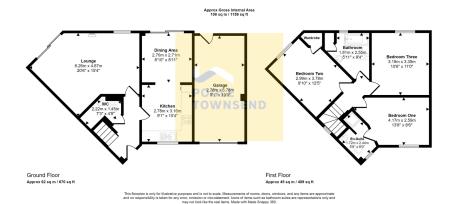

• Council Tax Band: D

• Tenure: Freehold

Nestled in a peaceful residential development on a deceptively spacious corner plot, is this fabulous family home. Naturally bright and airy throughout, the property has a considered layout of generous proportions which includes a lounge with gas fire, a modern kitchen/diner, three double bedrooms, one with an ensuite and a family bathroom. With the addition of a ground floor cloakroom, a driveway, garage and large lawn garden, this property provides an ideal home for a wide range of buyers. No Chain.