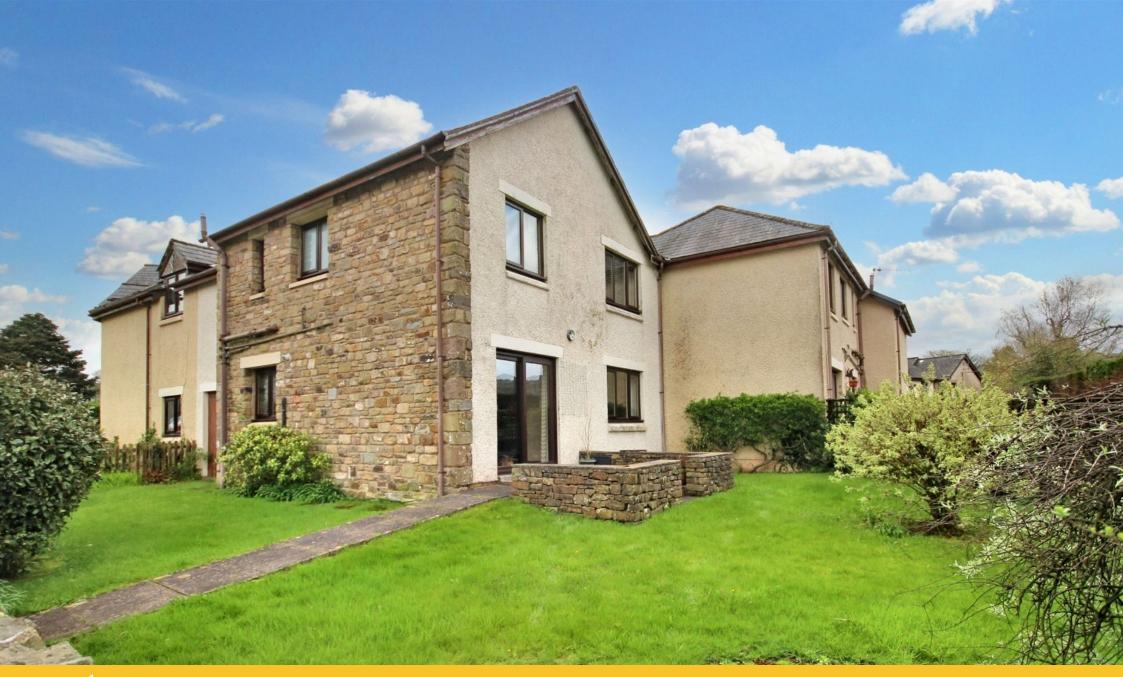

## First Floor Ground Floor Approx 55 sq m / 596 sq ft Approx 55 sq m / 595 sq ft

Enjoying an enviable position in Sedbergh with stunning views and great access to town centre amenities, this deceptively spacious mid-terraced property offers ample space, gardens and parking. Occupying a large corner plot within a sought-after cul-de-sac, the property comprises of a lounge, kitchen/diner, three bedrooms, one with an en-suite, a shower room and additional WC. Conveniently placed for local amenities and schools, this property is not to be missed.