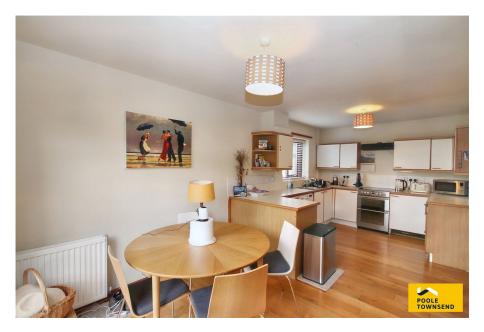

## First Floor Ground Floor Approx 55 sq m / 596 sq ft Approx 55 sq m / 595 sq ft

Enjoying an enviable position in Sedbergh with stunning views and great access to town centre amenities, this deceptively spacious mid-terraced property offers ample space, gardens and parking. Occupying a large corner plot within a sought-after cul-de-sac, the property comprises of a lounge, kitchen/diner, three bedrooms, one with an en-suite, a shower room and additional WC. Conveniently placed for local amenities and schools, this property is not to be missed.