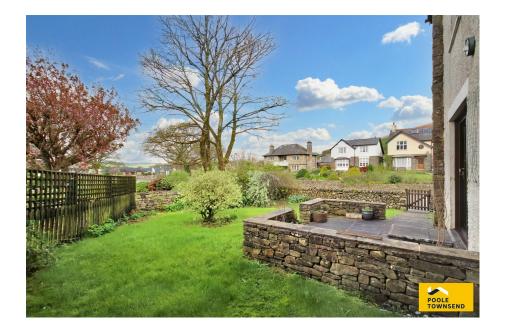

## First Floor Ground Floor Approx 55 sq m / 596 sq ft Approx 55 sq m / 595 sq ft

Enjoying an enviable position in Sedbergh with stunning views and great access to town centre amenities, this deceptively spacious mid-terraced property offers ample space, gardens and parking. Occupying a large corner plot within a sought-after cul-de-sac, the property comprises of a lounge, kitchen/diner, three bedrooms, one with an en-suite, a shower room and additional WC. Conveniently placed for local amenities and schools, this property is not to be missed.