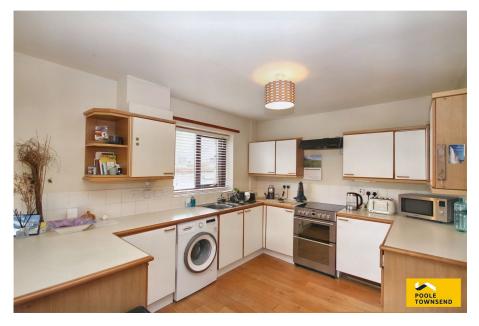

## First Floor Ground Floor Approx 55 sq m / 596 sq ft Approx 55 sq m / 595 sq ft

Enjoying an enviable position in Sedbergh with stunning views and great access to town centre amenities, this deceptively spacious mid-terraced property offers ample space, gardens and parking. Occupying a large corner plot within a sought-after cul-de-sac, the property comprises of a lounge, kitchen/diner, three bedrooms, one with an en-suite, a shower room and additional WC. Conveniently placed for local amenities and schools, this property is not to be missed.