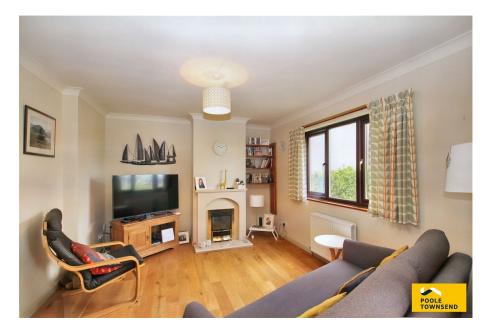

## First Floor Ground Floor Approx 55 sq m / 596 sq ft Approx 55 sq m / 595 sq ft

Enjoying an enviable position in Sedbergh with stunning views and great access to town centre amenities, this deceptively spacious mid-terraced property offers ample space, gardens and parking. Occupying a large corner plot within a sought-after cul-de-sac, the property comprises of a lounge, kitchen/diner, three bedrooms, one with an en-suite, a shower room and additional WC. Conveniently placed for local amenities and schools, this property is not to be missed.