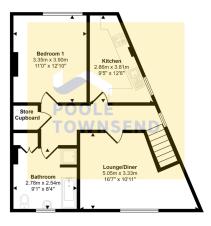

## Approx Gross Internal Are

First Floor

This floorplan is only for illustrative purposes and is not to scale. Measurements of rooms, doors, windows, and any items are approximate and no responsibility is taken for any error, omission or mis-statement. Icons of items such as bathroom suites are representations only and may not look like the real items. Made with Made Snappy 360.