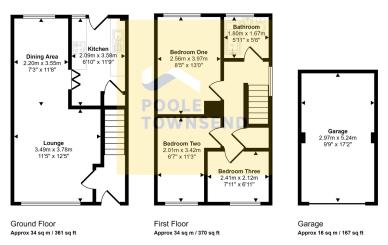

Approx Gross Internal Area 83 sq m / 898 sq ft

This floorplan is only for illustrative purposes and is not to scale. Measurements of rooms, doors, windows, and any items are approximate and no responsibility is taken for any error, omission or mis-statement. Icons of items such as bathroom suites are representations only and any other properties of the statement of the such as bathroom suites are representations only and