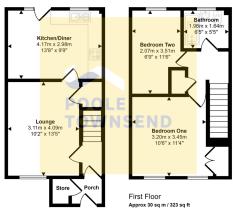

## Approx Gross Internal Are

Ground Floor Approx 33 sq m / 350 sq ft

This floorplan is only for illustrative purposes and is not to scale. Measurements of rooms, doors, windows, and any items are approximate and no responsibility is taken for any error, ornission or mis-statement. Icons of items such as bathroom suites are representations only and may not look like the real items. Made with Made Snappy 363