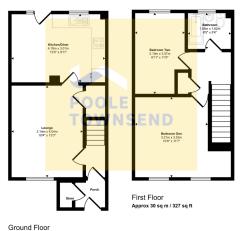

## Approx Gross Internal Area 63 sq m / 679 sq ft

Approx 33 sq m / 352 sq ft

This floorplan is only for illustrative purposes and is not to scale. Measurements of rooms, doors, windows, and any items are approximate and no responsibility is taken for any error, omission or mis-statement. Icons of Items such as bathroom suites are representations only and may not look like the real items. Made with Made Snappy 360.