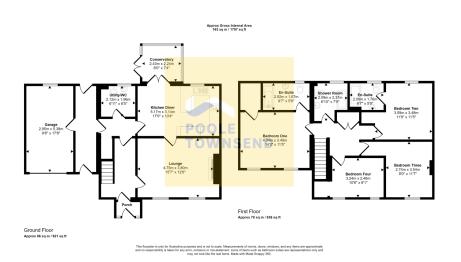

Superbly Upgraded & Modernised

Superbly upgraded and modernised, this extended family home has got it all. Naturally bright and airy throughout, the accommodation includes a lounge, kitchen/diner, conservatory and utility with WC to the ground floor and four double bedrooms, and three bathrooms upstairs. Complete with solar panels with battery storage, a large integral garage, low maintenance gardens and views onto neighbouring farmland, this property must be viewed to be appreciated. No Chain.