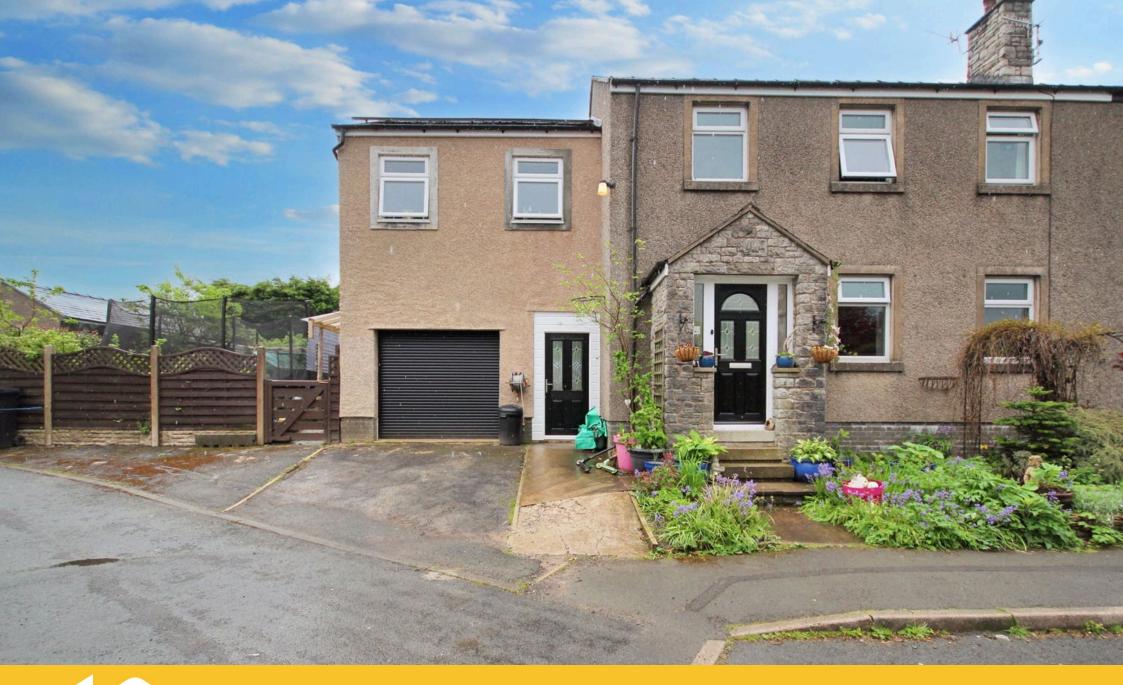

## **Galloper Park, Tebay, Penrith, Cumbria, CA10 3SU** £280,000

🍋 4 🚰 3 🚍 1

- Extended Family Home
- 4 Double Bedrooms
- Garage & Off Road Parking
- Open Views

• No Chain

• 3 Bathrooms

- Council Tax Band: C
- Tenure: Freehold

Superbly Upgraded & Modernised

Superbly upgraded and modernised, this extended family home has got it all. Naturally bright and airy throughout, the accommodation includes a lounge, kitchen/diner, conservatory and utility with WC to the ground floor and four double bedrooms, and three bathrooms upstairs. Complete with solar panels with battery storage, a large integral garage, low maintenance gardens and views onto neighbouring farmland, this property must be viewed to be appreciated. No Chain.