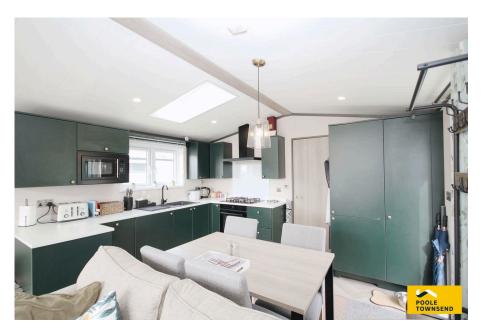

Situated to the edge of the Lake District National Park is this truly stunning and high specification detached lodge. Superbly upgraded and modernised with contemporary fittings, including Hive heating, Bluetooth speakers and a hot tub with Duratech air source heat pump, this lodge provides the ideal rural retreat. Perfectly proportioned the lodge consists of two double bedrooms, two stylish shower rooms and an open plan living room with fitted kitchen and glazed doors opening out onto decked seating area. With the added benefit of private parking and the use of the park's facilities, this luxury lodge must be viewed to be appreciated. Please Note: For holiday use only. 12 month permitted access. Not to be used as a permanent residence.