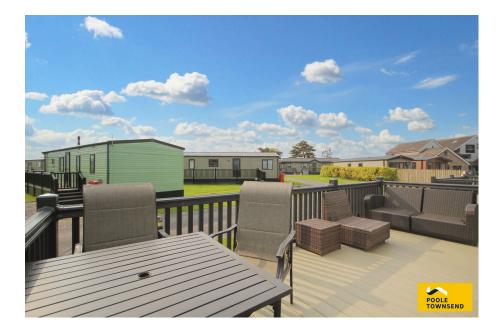

Beautiful 40x14 Victory River
Hot Tub Wood Lodge

Ideal Rural Retreat
Two Double Bedrooms

• Two Shower Rooms • Decked Seating Area

Private Parking
Use of the Park's Facilities

• 12 Month Permitted Access • 2025 Fees Already Paid

Situated to the edge of the Lake District National Park is this truly stunning and high specification detached lodge. Superbly upgraded and modernised with contemporary fittings, including Hive heating, Bluetooth speakers and a hot tub with Duratech air source heat pump, this lodge provides the ideal rural retreat. Perfectly proportioned the lodge consists of two double bedrooms, two stylish shower rooms and an open plan living room with fitted kitchen and glazed doors opening out onto decked seating area. With the added benefit of private parking and the use of the park's facilities, this luxury lodge must be viewed to be appreciated. Please Note: For holiday use only. 12 month permitted access. Not to be used as a permanent residence.