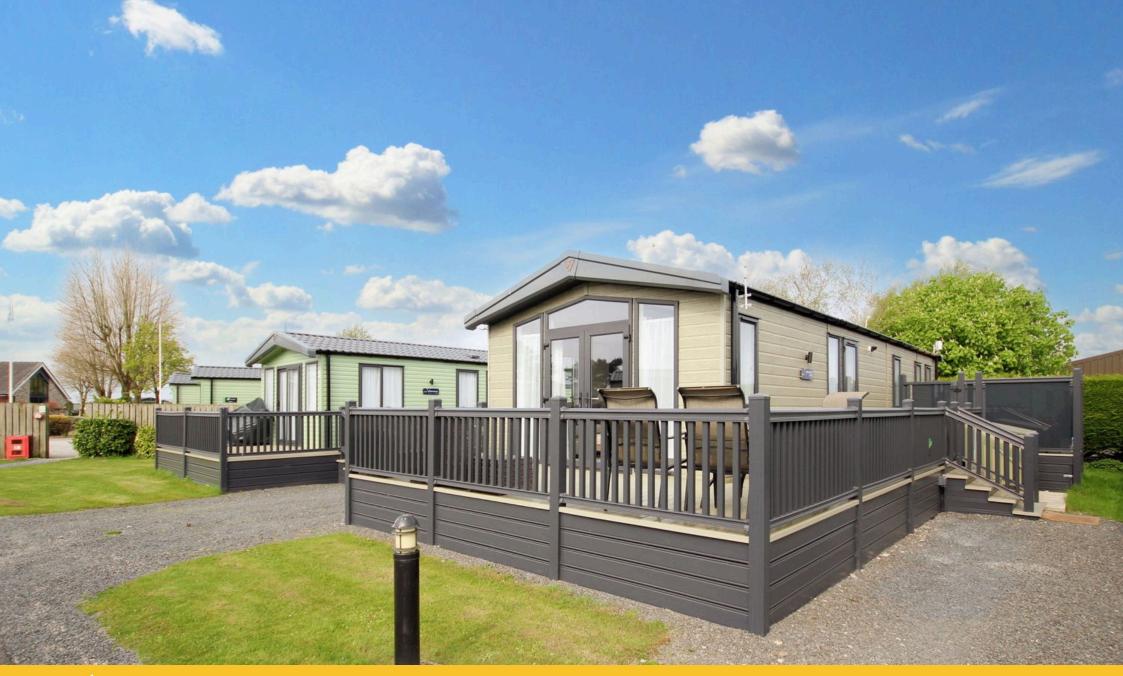

Beautiful 40x14 Victory River
Hot Tub Wood Lodge

Ideal Rural Retreat
Two Double Bedrooms

• Two Shower Rooms • Decked Seating Area

Private Parking
Use of the Park's Facilities

• 12 Month Permitted Access • 2025 Fees Already Paid

Situated to the edge of the Lake District National Park is this truly stunning and high specification detached lodge. Superbly upgraded and modernised with contemporary fittings, including Hive heating, Bluetooth speakers and a hot tub with Duratech air source heat pump, this lodge provides the ideal rural retreat. Perfectly proportioned the lodge consists of two double bedrooms, two stylish shower rooms and an open plan living room with fitted kitchen and glazed doors opening out onto decked seating area. With the added benefit of private parking and the use of the park's facilities, this luxury lodge must be viewed to be appreciated. Please Note: For holiday use only. 12 month permitted access. Not to be used as a permanent residence.