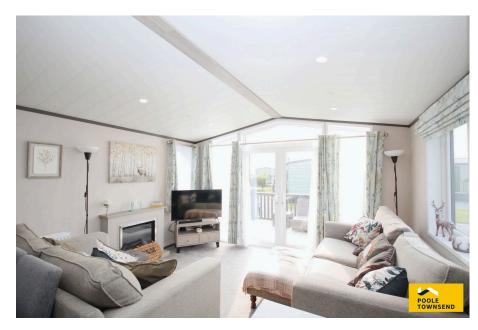

Situated to the edge of the Lake District National Park is this truly stunning and high specification detached lodge. Superbly upgraded and modernised with contemporary fittings, including Hive heating, Bluetooth speakers and a hot tub with Duratech air source heat pump, this lodge provides the ideal rural retreat. Perfectly proportioned the lodge consists of two double bedrooms, two stylish shower rooms and an open plan living room with fitted kitchen and glazed doors opening out onto decked seating area. With the added benefit of private parking and the use of the park's facilities, this luxury lodge must be viewed to be appreciated. Please Note: For holiday use only. 12 month permitted access. Not to be used as a permanent residence.