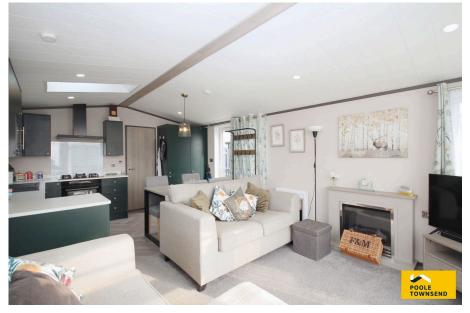

Situated to the edge of the Lake District National Park is this truly stunning and high specification detached lodge. Superbly upgraded and modernised with contemporary fittings, including Hive heating, Bluetooth speakers and a hot tub with Duratech air source heat pump, this lodge provides the ideal rural retreat. Perfectly proportioned the lodge consists of two double bedrooms, two stylish shower rooms and an open plan living room with fitted kitchen and glazed doors opening out onto decked seating area. With the added benefit of private parking and the use of the park's facilities, this luxury lodge must be viewed to be appreciated. Please Note: For holiday use only. 12 month permitted access. Not to be used as a permanent residence.