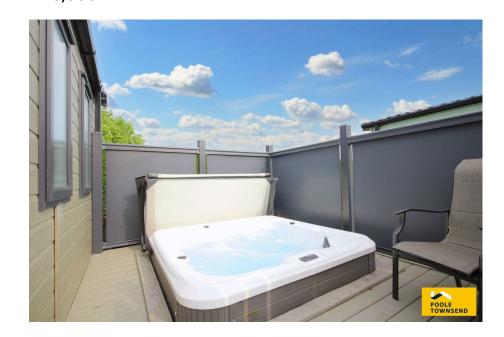

Beautiful 40x14 Victory River
Hot Tub Wood Lodge

Ideal Rural Retreat
Two Double Bedrooms

• Two Shower Rooms • Decked Seating Area

Private Parking
Use of the Park's Facilities

• 12 Month Permitted Access • 2025 Fees Already Paid

Situated to the edge of the Lake District National Park is this truly stunning and high specification detached lodge. Superbly upgraded and modernised with contemporary fittings, including Hive heating, Bluetooth speakers and a hot tub with Duratech air source heat pump, this lodge provides the ideal rural retreat. Perfectly proportioned the lodge consists of two double bedrooms, two stylish shower rooms and an open plan living room with fitted kitchen and glazed doors opening out onto decked seating area. With the added benefit of private parking and the use of the park's facilities, this luxury lodge must be viewed to be appreciated. Please Note: For holiday use only. 12 month permitted access. Not to be used as a permanent residence.