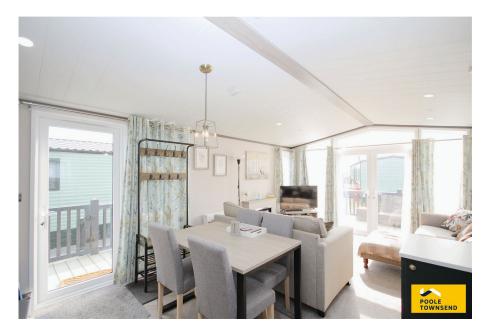

Situated to the edge of the Lake District National Park is this truly stunning and high specification detached lodge. Superbly upgraded and modernised with contemporary fittings, including Hive heating, Bluetooth speakers and a hot tub with Duratech air source heat pump, this lodge provides the ideal rural retreat. Perfectly proportioned the lodge consists of two double bedrooms, two stylish shower rooms and an open plan living room with fitted kitchen and glazed doors opening out onto decked seating area. With the added benefit of private parking and the use of the park's facilities, this luxury lodge must be viewed to be appreciated. Please Note: For holiday use only. 12 month permitted access. Not to be used as a permanent residence.