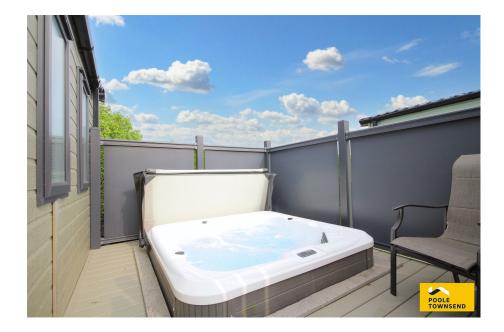

Beautiful 40x14 Victory River
Hot Tub Wood Lodge

Ideal Rural Retreat

· Two Double Bedrooms

Two Shower Rooms

· Decked Seating Area

Private Parking

· Use of the Park's Facilities

 Must be viewed to be appreciated  For holiday use only. 12 month permitted access. Not to be used as a permanent residence.

Situated to the edge of the Lake District National Park is this truly stunning and high specification detached lodge. Superbly upgraded and modernised with contemporary fittings, including Hive heating, Bluetooth speakers and a hot tub with Duratech air source heat pump, this lodge provides the ideal rural retreat. Perfectly proportioned the lodge consists of two double bedrooms, two stylish shower rooms and an open plan living room with fitted kitchen and glazed doors opening out onto decked seating area. With the added benefit of private parking and the use of the park's facilities, this luxury lodge must be viewed to be appreciated. Please Note: For holiday use only. 12 month permitted access. Not to be used as a permanent residence.