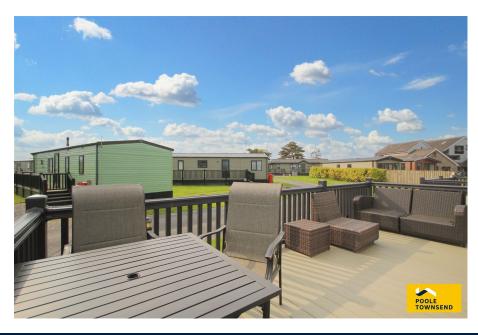

Beautiful 40x14 Victory River
Hot Tub Wood Lodge

Ideal Rural Retreat

· Two Double Bedrooms

Two Shower Rooms

· Decked Seating Area

Private Parking

· Use of the Park's Facilities

 Must be viewed to be appreciated  For holiday use only. 12 month permitted access. Not to be used as a permanent residence.

Situated to the edge of the Lake District National Park is this truly stunning and high specification detached lodge. Superbly upgraded and modernised with contemporary fittings, including Hive heating, Bluetooth speakers and a hot tub with Duratech air source heat pump, this lodge provides the ideal rural retreat. Perfectly proportioned the lodge consists of two double bedrooms, two stylish shower rooms and an open plan living room with fitted kitchen and glazed doors opening out onto decked seating area. With the added benefit of private parking and the use of the park's facilities, this luxury lodge must be viewed to be appreciated. Please Note: For holiday use only. 12 month permitted access. Not to be used as a permanent residence.