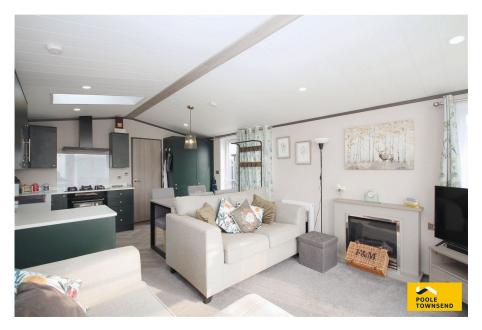

Situated to the edge of the Lake District National Park is this truly stunning and high specification detached lodge. Superbly upgraded and modernised with contemporary fittings, including Hive heating, Bluetooth speakers and a hot tub with Duratech air source heat pump, this lodge provides the ideal rural retreat. Perfectly proportioned the lodge consists of two double bedrooms, two stylish shower rooms and an open plan living room with fitted kitchen and glazed doors opening out onto decked seating area. With the added benefit of private parking and the use of the park's facilities, this luxury lodge must be viewed to be appreciated. Please Note: For holiday use only. 12 month permitted access. Not to be used as a permanent residence.