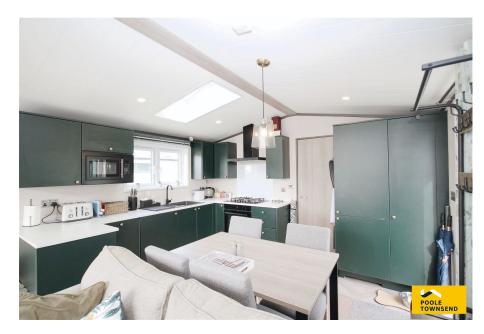

Situated to the edge of the Lake District National Park is this truly stunning and high specification detached lodge. Superbly upgraded and modernised with contemporary fittings, including Hive heating, Bluetooth speakers and a hot tub with Duratech air source heat pump, this lodge provides the ideal rural retreat. Perfectly proportioned the lodge consists of two double bedrooms, two stylish shower rooms and an open plan living room with fitted kitchen and glazed doors opening out onto decked seating area. With the added benefit of private parking and the use of the park's facilities, this luxury lodge must be viewed to be appreciated. Please Note: For holiday use only. 12 month permitted access. Not to be used as a permanent residence.