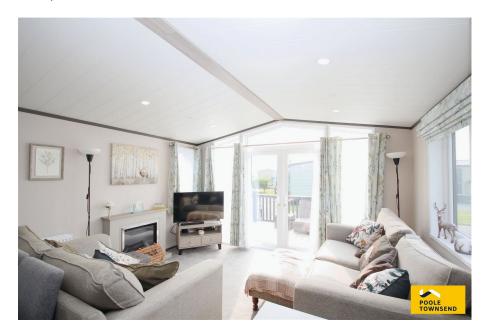

Situated to the edge of the Lake District National Park is this truly stunning and high specification detached lodge. Superbly upgraded and modernised with contemporary fittings, including Hive heating, Bluetooth speakers and a hot tub with Duratech air source heat pump, this lodge provides the ideal rural retreat. Perfectly proportioned the lodge consists of two double bedrooms, two stylish shower rooms and an open plan living room with fitted kitchen and glazed doors opening out onto decked seating area. With the added benefit of private parking and the use of the park's facilities, this luxury lodge must be viewed to be appreciated. Please Note: For holiday use only. 12 month permitted access. Not to be used as a permanent residence.