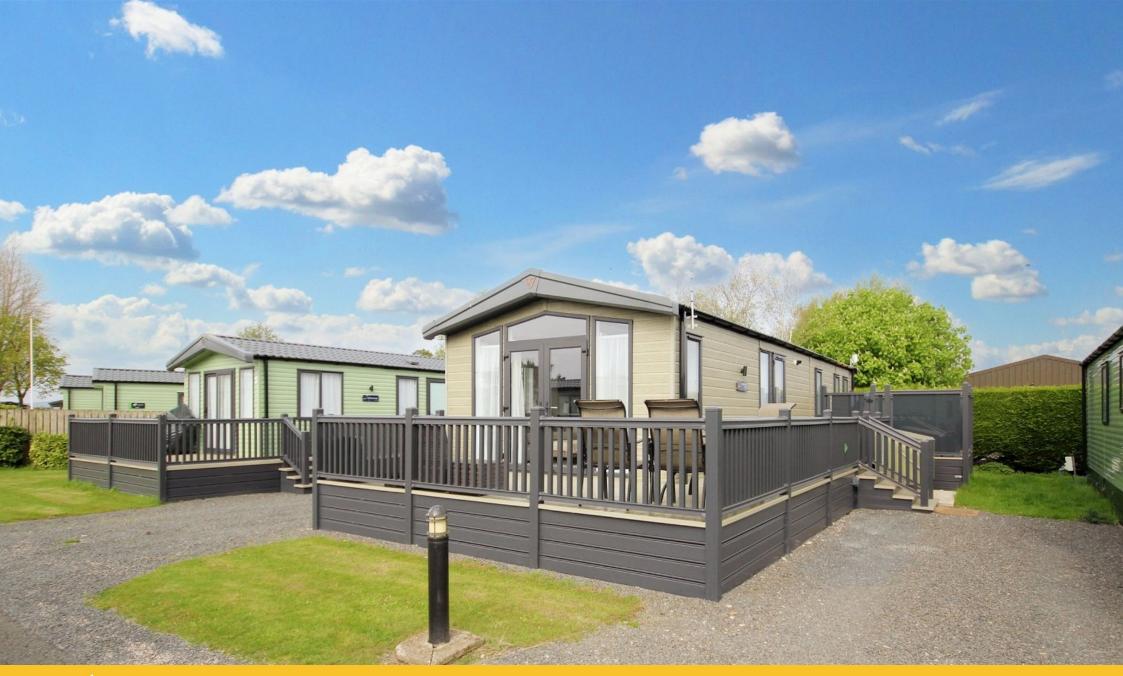

Beautiful 40x14 Victory River
Hot Tub Wood Lodge

Ideal Rural Retreat

· Two Double Bedrooms

Two Shower Rooms

· Decked Seating Area

Private Parking

· Use of the Park's Facilities

 Must be viewed to be appreciated  For holiday use only. 12 month permitted access. Not to be used as a permanent residence.

Situated to the edge of the Lake District National Park is this truly stunning and high specification detached lodge. Superbly upgraded and modernised with contemporary fittings, including Hive heating, Bluetooth speakers and a hot tub with Duratech air source heat pump, this lodge provides the ideal rural retreat. Perfectly proportioned the lodge consists of two double bedrooms, two stylish shower rooms and an open plan living room with fitted kitchen and glazed doors opening out onto decked seating area. With the added benefit of private parking and the use of the park's facilities, this luxury lodge must be viewed to be appreciated. Please Note: For holiday use only. 12 month permitted access. Not to be used as a permanent residence.