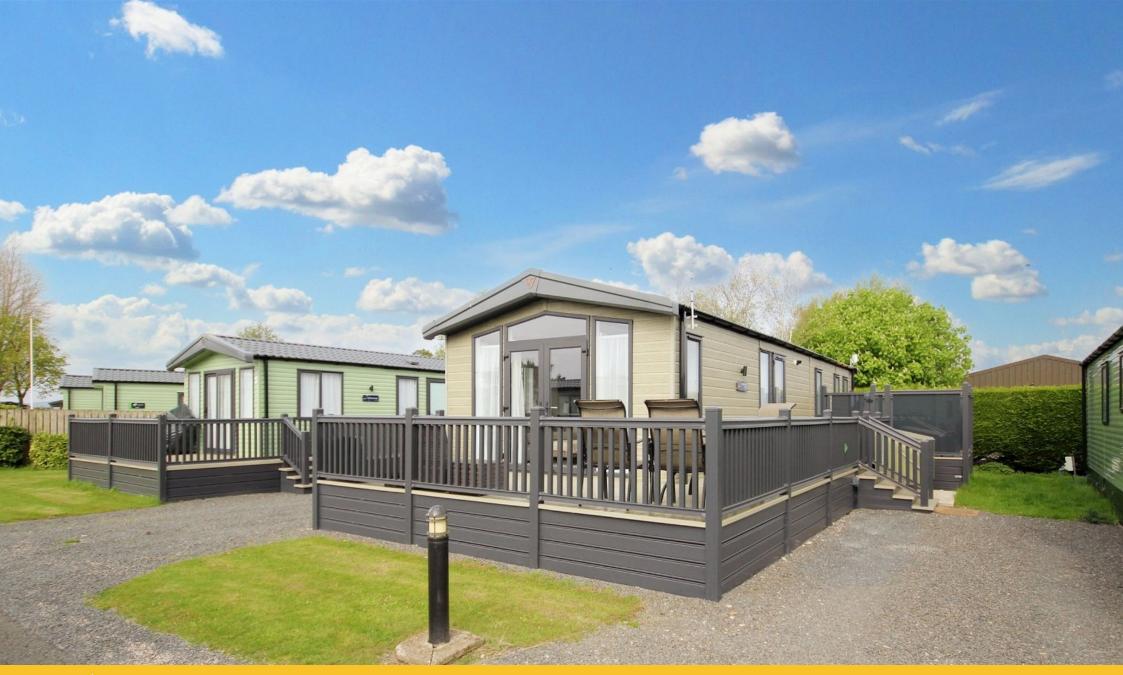

## Sandside Ten, Lakesway Lodge Park £100,000

🍋 2 🎦 2 🚍 1

- Beautiful 40x14 Victory River
  Hot Tub Wood Lodge
- Ideal Rural Retreat
- Two Double Bedrooms
- Two Shower Rooms
- Private Parking
- Must be viewed to be appreciated

Situated to the edge of the Lake District National Park is this truly stunning and high specification detached lodge. Superbly upgraded and modernised with contemporary fittings, including Hive heating, Bluetooth speakers and a hot tub with Duratech air source heat pump, this lodge provides the ideal rural retreat. Perfectly proportioned the lodge consists of two double bedrooms, two stylish shower rooms and an open plan living room with fitted kitchen and glazed doors opening out onto decked seating area. With the added benefit of private parking and the use of the park's facilities, this luxury lodge must be viewed to be appreciated. Please Note: For holiday use only. 12 month permitted access. Not to be used as a permanent residence.