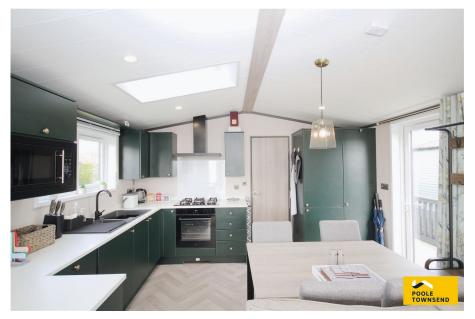

Situated to the edge of the Lake District National Park is this truly stunning and high specification detached lodge. Superbly upgraded and modernised with contemporary fittings, including Hive heating, Bluetooth speakers and a hot tub with Duratech air source heat pump, this lodge provides the ideal rural retreat. Perfectly proportioned the lodge consists of two double bedrooms, two stylish shower rooms and an open plan living room with fitted kitchen and glazed doors opening out onto decked seating area. With the added benefit of private parking and the use of the park's facilities, this luxury lodge must be viewed to be appreciated. Please Note: For holiday use only. 12 month permitted access. Not to be used as a permanent residence.