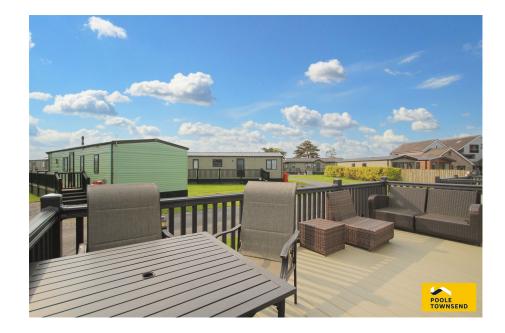

## Sandside Ten, Lakesway Lodge Park £100,000

🍋 2 🎦 2 🚍 1

- Beautiful 40x14 Victory River
  Hot Tub Wood Lodge
- Ideal Rural Retreat
- Two Double Bedrooms
- Two Shower Rooms
- Private Parking
- Must be viewed to be appreciated

Situated to the edge of the Lake District National Park is this truly stunning and high specification detached lodge. Superbly upgraded and modernised with contemporary fittings, including Hive heating, Bluetooth speakers and a hot tub with Duratech air source heat pump, this lodge provides the ideal rural retreat. Perfectly proportioned the lodge consists of two double bedrooms, two stylish shower rooms and an open plan living room with fitted kitchen and glazed doors opening out onto decked seating area. With the added benefit of private parking and the use of the park's facilities, this luxury lodge must be viewed to be appreciated. Please Note: For holiday use only. 12 month permitted access. Not to be used as a permanent residence.