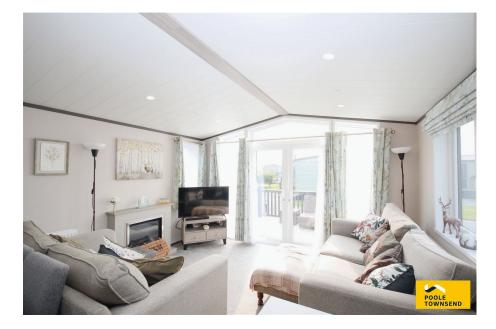

Situated to the edge of the Lake District National Park is this truly stunning and high specification detached lodge. Superbly upgraded and modernised with contemporary fittings, including Hive heating, Bluetooth speakers and a hot tub with Duratech air source heat pump, this lodge provides the ideal rural retreat. Perfectly proportioned the lodge consists of two double bedrooms, two stylish shower rooms and an open plan living room with fitted kitchen and glazed doors opening out onto decked seating area. With the added benefit of private parking and the use of the park's facilities, this luxury lodge must be viewed to be appreciated. Please Note: For holiday use only. 12 month permitted access. Not to be used as a permanent residence.