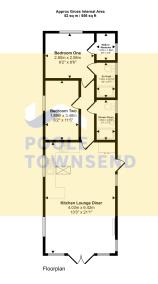

- Decked Seating Area
- Use of the Park's Facilities
- For holiday use only. 12 month permitted access. Not to be used as a permanent residence.

This floorplan is only for illustrative purposes and is not to scale. Measurements of rooms, doors, windows, and any items are approximate and no responsibility is taken for any error, ornision or mis-statement. Ioons of items such as bathroom subtes are representations only and may not look ite the real items. Made with Made Snapov 380.

Situated to the edge of the Lake District National Park is this truly stunning and high specification detached lodge. Superbly upgraded and modernised with contemporary fittings, including Hive heating, Bluetooth speakers and a hot tub with Duratech air source heat pump, this lodge provides the ideal rural retreat. Perfectly proportioned the lodge consists of two double bedrooms, two stylish shower rooms and an open plan living room with fitted kitchen and glazed doors opening out onto decked seating area. With the added benefit of private parking and the use of the park's facilities, this luxury lodge must be viewed to be appreciated. Please Note: For holiday use only. 12 month permitted access. Not to be used as a permanent residence.