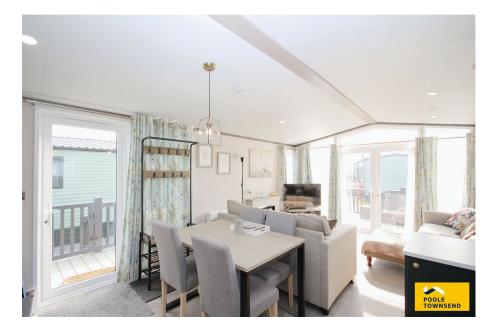

Situated to the edge of the Lake District National Park is this truly stunning and high specification detached lodge. Superbly upgraded and modernised with contemporary fittings, including Hive heating, Bluetooth speakers and a hot tub with Duratech air source heat pump, this lodge provides the ideal rural retreat. Perfectly proportioned the lodge consists of two double bedrooms, two stylish shower rooms and an open plan living room with fitted kitchen and glazed doors opening out onto decked seating area. With the added benefit of private parking and the use of the park's facilities, this luxury lodge must be viewed to be appreciated. Please Note: For holiday use only. 12 month permitted access. Not to be used as a permanent residence.