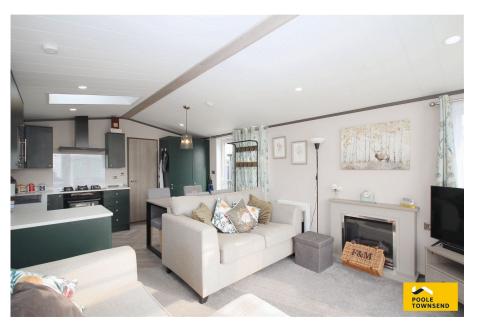

Situated to the edge of the Lake District National Park is this truly stunning and high specification detached lodge. Superbly upgraded and modernised with contemporary fittings, including Hive heating, Bluetooth speakers and a hot tub with Duratech air source heat pump, this lodge provides the ideal rural retreat. Perfectly proportioned the lodge consists of two double bedrooms, two stylish shower rooms and an open plan living room with fitted kitchen and glazed doors opening out onto decked seating area. With the added benefit of private parking and the use of the park's facilities, this luxury lodge must be viewed to be appreciated. Please Note: For holiday use only. 12 month permitted access. Not to be used as a permanent residence.