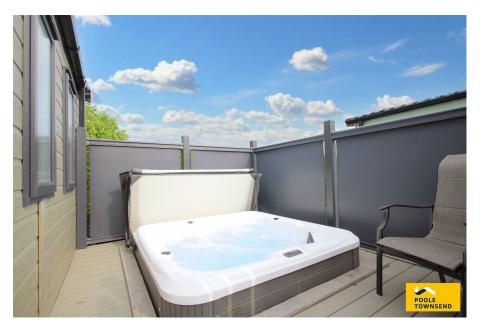

## Sandside Ten, Lakesway Lodge Park £100,000

🍋 2 🎦 2 🚍 1

- Beautiful 40x14 Victory River
  Hot Tub Wood Lodge
- Ideal Rural Retreat
- Two Double Bedrooms
- Two Shower Rooms
- Private Parking
- Must be viewed to be appreciated

Situated to the edge of the Lake District National Park is this truly stunning and high specification detached lodge. Superbly upgraded and modernised with contemporary fittings, including Hive heating, Bluetooth speakers and a hot tub with Duratech air source heat pump, this lodge provides the ideal rural retreat. Perfectly proportioned the lodge consists of two double bedrooms, two stylish shower rooms and an open plan living room with fitted kitchen and glazed doors opening out onto decked seating area. With the added benefit of private parking and the use of the park's facilities, this luxury lodge must be viewed to be appreciated. Please Note: For holiday use only. 12 month permitted access. Not to be used as a permanent residence.