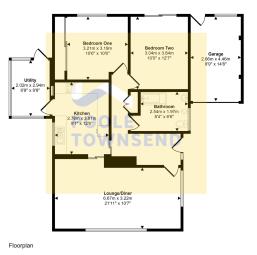

## Approx Gross Internal Area 96 sq m / 1036 sq ft

This floorplan is only for illustrative purposes and is not to scale. Measurements of rooms, doors, windows, and any items are approximate and no responsibility is taken for any error, omission or mis-statement. Loons of items such as bathroom subters are representations only and may not look like the real items. Made with Made Snapov 380.