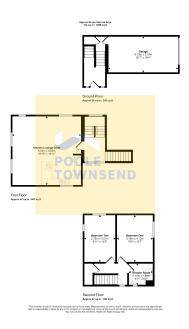

£270,000

Stunning Maisonette

 Recently Modernised Throughout

• 2 Double Bedrooms

 Amazing Views Towards Kendal Castle

Driveway

Integral Garage

• Shared Use Of Communal Gardens

No Chain

· Council Tax Band: D

· Tenure: Leasehold

Expertly upgraded and modernised throughout and enjoying far reaching views across the market town, towards Kendal Castle, is this impressive two double bedroom maisonette. Conveniently placed for the town centre's amenities, the property features a bright open plan lounge/diner with high quality kitchen, two double bedrooms, a contemporary shower room, a drive and integral garage. Offered with no upper chain, this property must be viewed to be appreciated.