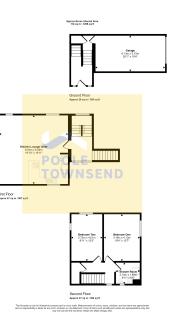

**High Fellside, Kendal, LA9 4JG** £300,000

🍋 2 🚰 1 🚍 1

- Stunning Maisonette
- 2 Double Bedrooms
- Driveway
- Shared Use Of Communal Gardens
- Council Tax Band: D

- Recently Modernised
  Throughout
- Amazing Views Towards Kendal Castle
- Integral Garage
- No Chain
- Tenure: Leasehold

Expertly upgraded and modernised throughout and enjoying far reaching views across the market town, towards Kendal Castle, is this impressive two double bedroom maisonette. Conveniently placed for the town centre's amenities, the property features a bright open plan lounge/diner with high quality kitchen, two double bedrooms, a contemporary shower room, a drive and integral garage. Offered with no upper chain, this property must be viewed to be appreciated.