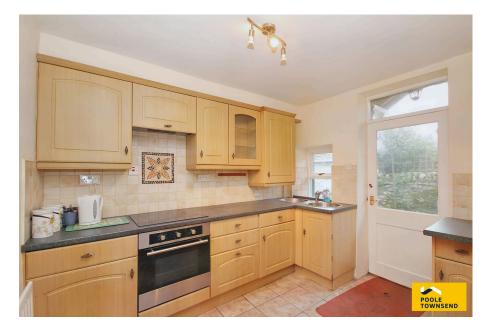

## Milnthorpe Road, Holme

£199,950

- Fantastically Proportioned Terraced Home
- Ready to Move Into
- Bright Lounge with Feature Fireplace
- Kitchen with Access to Rear Garden

Three Bedrooms

- Large 4 Piece Bathroom Suite
- Large Lawned Gardens
- Useful Outbuilding / Workshop
- · Central Village Location
- · Council Tax Band: B

Approx Gross Internal Area 107 sq m / 1155 sq ft

Centrally located within the popular village of Holme, this ready to move into end terraced cottage offers more than meets the eye. The property itself has generous living accommodation over three floors, whilst outside there are large and varied gardens, a workshop and garden store. Offered with no upper chain, this property must be viewed to be appreciated.