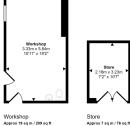

## Milnthorpe Road, Holme

£199,950

- Fantastically Proportioned Terraced Home
- Ready to Move Into
- Bright Lounge with Feature Fireplace
- Kitchen with Access to Rear Garden

Three Bedrooms

- Large 4 Piece Bathroom Suite
- Large Lawned Gardens
- Useful Outbuilding / Workshop
- · Central Village Location
- · Council Tax Band: B

Approx Gross Internal Area 107 sq m / 1155 sq ft

Centrally located within the popular village of Holme, this ready to move into end terraced cottage offers more than meets the eye. The property itself has generous living accommodation over three floors, whilst outside there are large and varied gardens, a workshop and garden store. Offered with no upper chain, this property must be viewed to be appreciated.