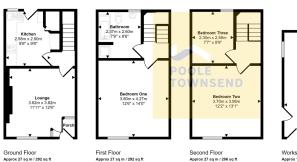

Approx Gross Internal Area 107 sq m / 1155 sq ft

Centrally located within the popular village of Holme, this ready to move into end terraced cottage offers more than meets the eye. The property itself has generous living accommodation over three floors, whilst outside there are large and varied gardens, a workshop and garden store. Offered with no upper chain, this property must be viewed to be appreciated.