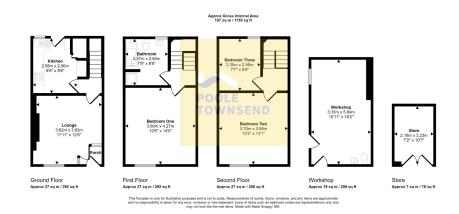

Centrally located within the popular village of Holme, this end terraced cottage offers more than meets the eye. The property itself has generous living accommodation over three floors, whilst outside there are large and varied gardens, a workshop and garden store. Offered with no upper chain and an opportunity to update and personalise, this property must be viewed to be appreciated.