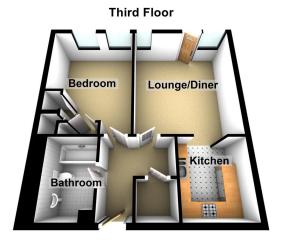

£125,000

• 3rd Floor Apartment

• Modern Kitchen & Bathroom

• Double Bedroom

• Allocated Parking Space

Balcony

Views Over Kendal

• Town Centre Location

No Chain

· Council Tax Band: B

• Tenure: Leasehold

Set in the sought after Sand Aire House development is this beautiful, bright 1 bed apartment, with a modern kitchen and bathroom. Situated in Kendal town centre with immediate access to local shops, restaurants, cafes and parks, this apartment is available with no upper chain and offers sought after town centre parking.