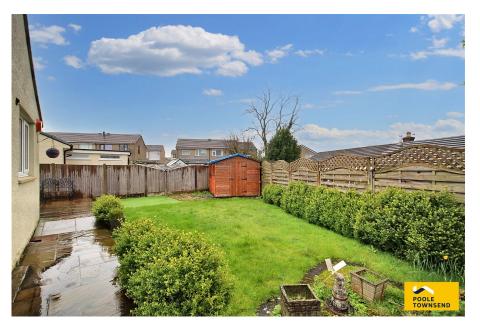

Located within a sought-after residential development with views over rooftops to open countryside is this modern styled true bungalow. Positioned on a generous size plot of welltendered gardens and parking for several vehicles, the property includes a spacious lounge/diner with gas fire, a stylish breakfast kitchen, three bedrooms and a modern shower room. Conveniently placed to nearby schools, supermarkets and Oxenholme train station, this property must be viewed to be appreciated. Approx Gross Internal Area 112 sq m / 1201 sq ft