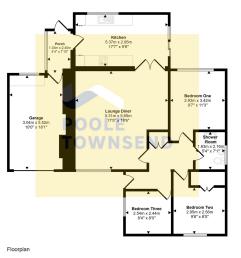

Located within a sought-after residential development with views over rooftops to open countryside is this modern styled true bungalow. Positioned on a generous size plot of welltendered gardens and parking for several vehicles, the property includes a spacious lounge/diner with gas fire, a stylish breakfast kitchen, three bedrooms and a modern shower room. Conveniently placed to nearby schools, supermarkets and Oxenholme train station, this property must be viewed to be appreciated. Approx Gross Internal Area 112 sq m / 1201 sq ft

This floorplan is only for liketrative purposes and is not to scale. Measurements of norms, doors, windows, and any items are approximate and no responsibility is taken for any error, omission or mis-statement. Loons of items such as bathroom suites are representations only and may not look like ite in the attempt of the analysis of the statement. Made with Made Sinspp 360.