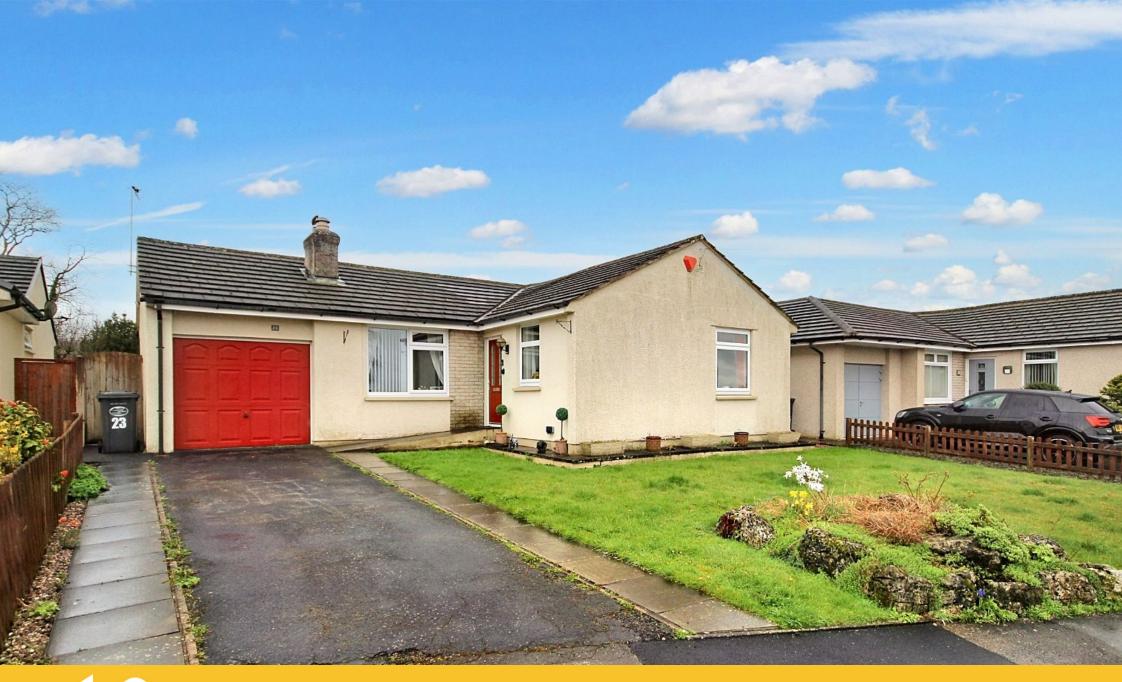

Buttermere Drive, Kendal, LA9 7PA £350,000

🍋 3 🚰 1 🚘 1

- Modern Styled True Bungalow
  - 5 •
- Generous Size Plot
- Close To Local Amenties
- Integral Single Garage
- Council Tax Band: D

- Three Bedrooms
- Large, Bright Living Accommodation
- Parking for Several Vehicles
- Popular Residential Area
- Tenure: Freehold

Located within a sought-after residential development with views over rooftops to open countryside is this modern styled true bungalow. Positioned on a generous size plot of welltendered gardens and parking for several vehicles, the property includes a spacious lounge/diner with gas fire, a stylish breakfast kitchen, three bedrooms and a modern shower room. Conveniently placed to nearby schools, supermarkets and Oxenholme train station, this property must be viewed to be appreciated. Approx Gross Internal Area 112 sq m / 1201 sq ft