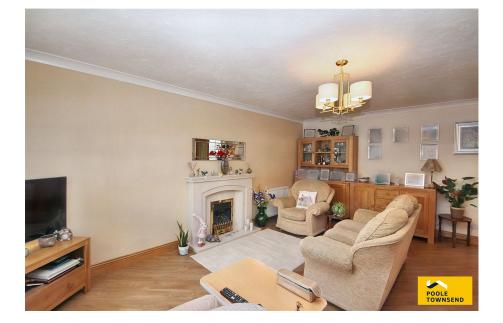

Located within a sought-after residential development with views over rooftops to open countryside is this modern styled true bungalow. Positioned on a generous size plot of welltendered gardens and parking for several vehicles, the property includes a spacious lounge/diner with gas fire, a stylish breakfast kitchen, three bedrooms and a modern shower room. Conveniently placed to nearby schools, supermarkets and Oxenholme train station, this property must be viewed to be appreciated. Approx Gross Internal Area 112 sq m / 1201 sq ft