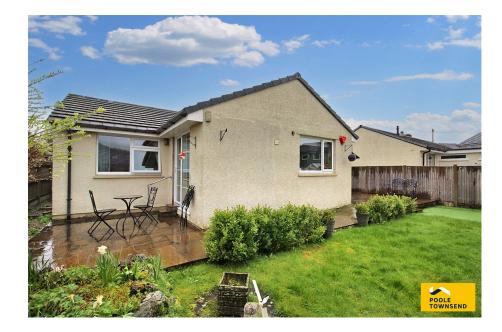

Buttermere Drive, Kendal, LA9 7PA £350,000

🍋 3 🚰 1 🚘 1

- Modern Styled True Bungalow
  - 5 •
- Generous Size Plot
- Close To Local Amenties
- Integral Single Garage
- Council Tax Band: D

- Three Bedrooms
- Large, Bright Living Accommodation
- Parking for Several Vehicles
- Popular Residential Area
- Tenure: Freehold

Located within a sought-after residential development with views over rooftops to open countryside is this modern styled true bungalow. Positioned on a generous size plot of welltendered gardens and parking for several vehicles, the property includes a spacious lounge/diner with gas fire, a stylish breakfast kitchen, three bedrooms and a modern shower room. Conveniently placed to nearby schools, supermarkets and Oxenholme train station, this property must be viewed to be appreciated. Approx Gross Internal Area 112 sq m / 1201 sq ft