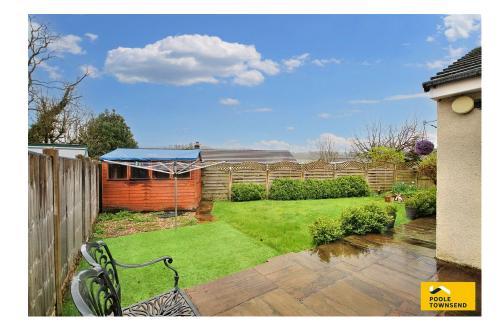

Located within a sought-after residential development with views over rooftops to open countryside is this modern styled true bungalow. Positioned on a generous size plot of welltendered gardens and parking for several vehicles, the property includes a spacious lounge/diner with gas fire, a stylish breakfast kitchen, three bedrooms and a modern shower room. Conveniently placed to nearby schools, supermarkets and Oxenholme train station, this property must be viewed to be appreciated. Approx Gross Internal Area 112 sq m / 1201 sq ft