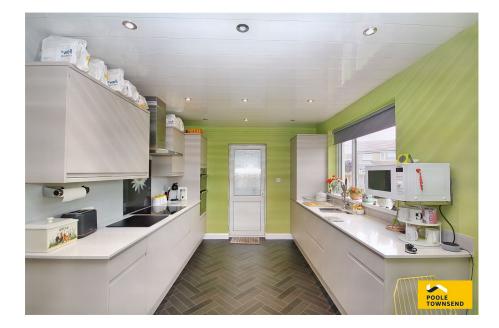

Located within a sought-after residential development with views over rooftops to open countryside is this modern styled true bungalow. Positioned on a generous size plot of welltendered gardens and parking for several vehicles, the property includes a spacious lounge/diner with gas fire, a stylish breakfast kitchen, three bedrooms and a modern shower room. Conveniently placed to nearby schools, supermarkets and Oxenholme train station, this property must be viewed to be appreciated. Approx Gross Internal Area 112 sq m / 1201 sq ft