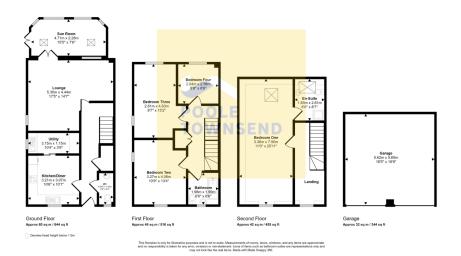

This one of a kind four bedroom townhouse offers a conventional layout of bright and spacious living accommodation laid across three levels, coupled with an enclosed sunny patio, a driveway for three cars and a detached double garage. Sympathetically extended to the rear, the property features two reception rooms on the ground floor, along with a kitchen/diner, utility and WC, on the first floor there are two double bedrooms, a third single and family bathroom, whilst on the second floor there is a large double bedroom with seating area and an en-suite shower room. Conveniently placed to nearby schools, supermarkets and transport links, this family home is not to be missed. No Upper Chain.