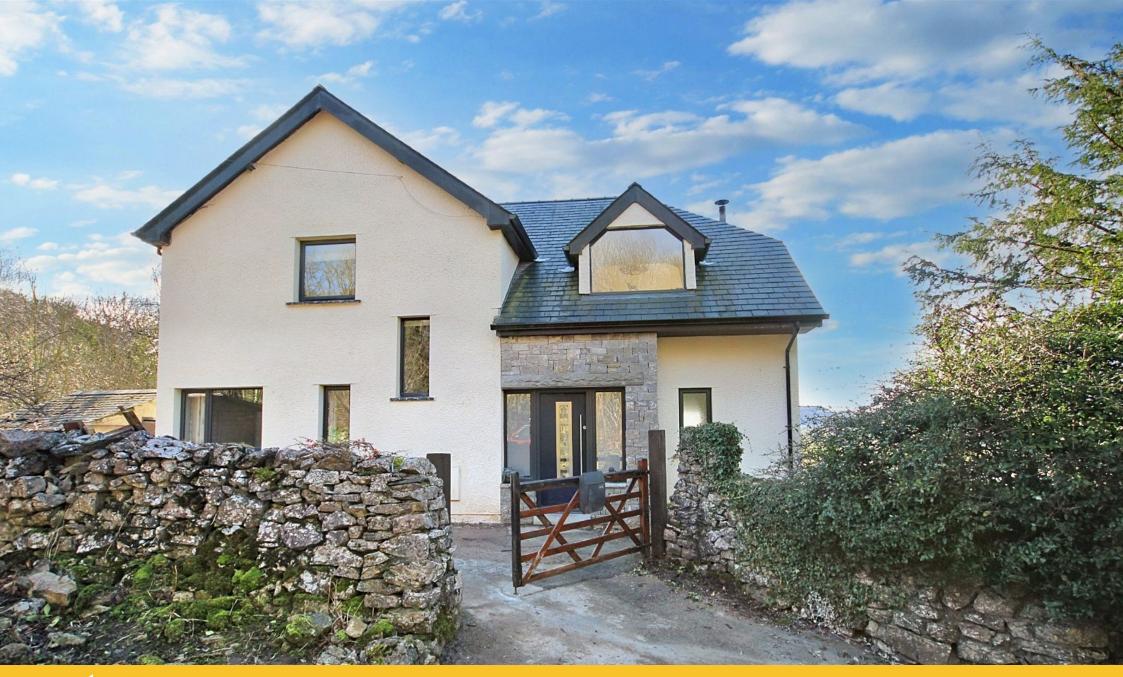

**Keasdale Road, Carr Bank** £635,000

**1** 3 **1** 2 **1** 

- Impressive Modern Family Home
- Stunning Views from the Balcony & Living Space
- Spacious Open Plan Living to
  Modern Kitchen the First Floor
- Three Bedrooms
- Stunning Contemporary Bathroom Suite
- Tenure: Freehold

- Master Bedroom with En-Suite and Walk-In Wardrobe
- Off-Road Parking and Garage
- Council Tax Band: D

Nestled on the edge of Carr Bank and enjoying elevated views towards Morecambe bay and beyond is this fabulous family home. Sympathetically extended and developed by the current owners, the property now has an upside down layout which features a superb master bedroom with freestanding bath, a walk-in wardrobe and en-suite, along with two additional double bedrooms, an office and four piece bathroom on the ground floor and an open plan living kitchen on the first floor with access to a large balcony to make the most of the stunning views. Surrounded by varied lawn and patio gardens as well as parking for two cars, this property must be viewed to be appreciated.