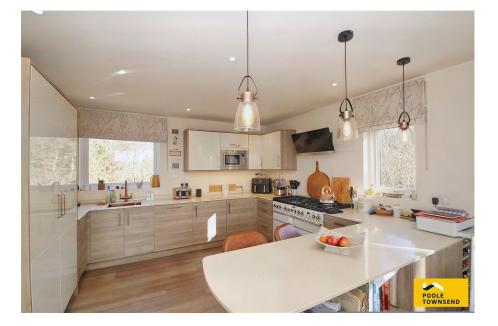

- Master Bedroom with En-Suite and Walk-In Wardrobe
- Off-Road Parking and Garage
- Council Tax Band: D

Nestled on the edge of Carr Bank and enjoying elevated views towards Morecambe bay and beyond is this fabulous family home. Sympathetically extended and developed by the current owners, the property now has an upside down layout which features a superb master bedroom with freestanding bath, a walk-in wardrobe and en-suite, along with two additional double bedrooms, an office and four piece bathroom on the ground floor and an open plan living kitchen on the first floor with access to a large balcony to make the most of the stunning views. Surrounded by varied lawn and patio gardens as well as parking for two cars, this property must be viewed to be appreciated.