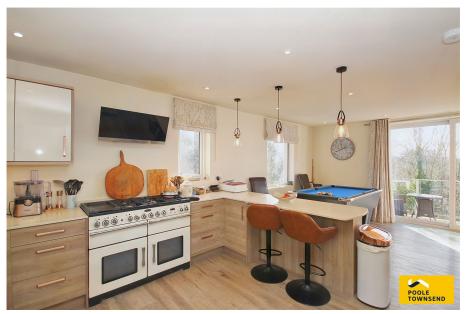

- Master Bedroom with En-Suite and Walk-In Wardrobe
- Off-Road Parking and Garage
- Council Tax Band: D

Nestled on the edge of Carr Bank and enjoying elevated views towards Morecambe bay and beyond is this fabulous family home. Sympathetically extended and developed by the current owners, the property now has an upside down layout which features a superb master bedroom with freestanding bath, a walk-in wardrobe and en-suite, along with two additional double bedrooms, an office and four piece bathroom on the ground floor and an open plan living kitchen on the first floor with access to a large balcony to make the most of the stunning views. Surrounded by varied lawn and patio gardens as well as parking for two cars, this property must be viewed to be appreciated.