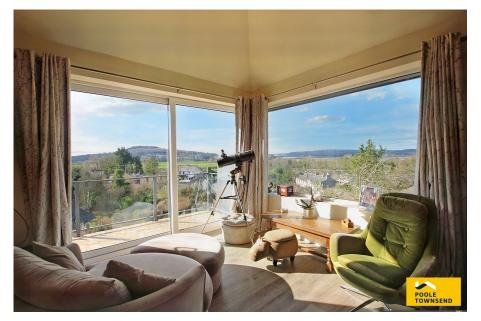

- Master Bedroom with En-Suite and Walk-In Wardrobe
- Off-Road Parking and Garage
- Council Tax Band: D

Nestled on the edge of Carr Bank and enjoying elevated views towards Morecambe bay and beyond is this fabulous family home. Sympathetically extended and developed by the current owners, the property now has an upside down layout which features a superb master bedroom with freestanding bath, a walk-in wardrobe and en-suite, along with two additional double bedrooms, an office and four piece bathroom on the ground floor and an open plan living kitchen on the first floor with access to a large balcony to make the most of the stunning views. Surrounded by varied lawn and patio gardens as well as parking for two cars, this property must be viewed to be appreciated.