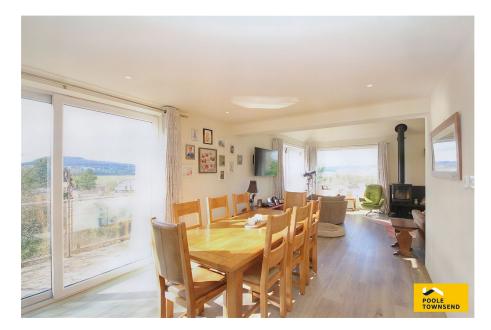

- Master Bedroom with En-Suite and Walk-In Wardrobe
- Off-Road Parking and Garage
- Council Tax Band: D

Nestled on the edge of Carr Bank and enjoying elevated views towards Morecambe bay and beyond is this fabulous family home. Sympathetically extended and developed by the current owners, the property now has an upside down layout which features a superb master bedroom with freestanding bath, a walk-in wardrobe and en-suite, along with two additional double bedrooms, an office and four piece bathroom on the ground floor and an open plan living kitchen on the first floor with access to a large balcony to make the most of the stunning views. Surrounded by varied lawn and patio gardens as well as parking for two cars, this property must be viewed to be appreciated.