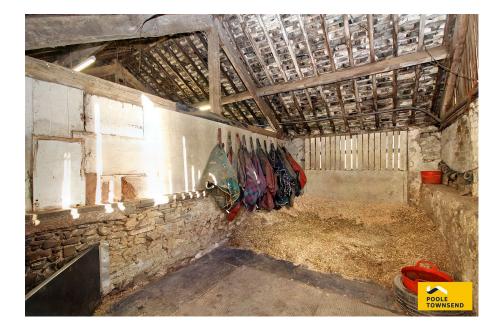

**Lambrigg, Kendal, LA8 0DJ** £675,000

🍋 3 🚰 4 🚍 3

- Impressive Spacious Farm House
- Versatile Living Accommodation
- Shippen With Large Barn
  Over 2 Levels
- 3 Gated Paddocks & Private Picturesque Rural Location Gardens
- B4RN Fibre Available

- Set Amongst Approx 5 Acres of Land
- 4 Stables & Arena
- Garage & Ample Parking
- - Control4 Home Automation system

Holme Park Farm is a deceptively spacious and versatile home, set amongst approximately five acres of land. Surrounded by picturesque open countryside with stunning views of the Howgills, this fabulous home has the added benefit of four stables, a shippen with large barn over two levels, an arena and three gated paddocks, as well as a private garden, parking for several vehicles and a garage. Internal viewing is advised.