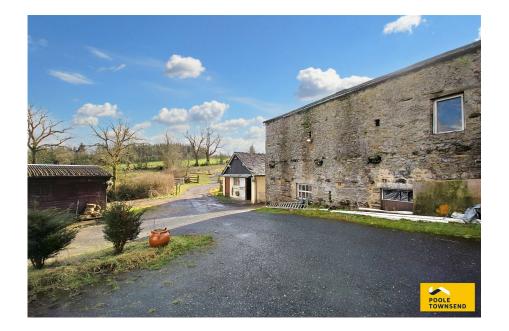

**Lambrigg, Kendal, LA8 0DJ** £675,000

🍋 3 🚰 4 🚍 3

- Impressive Spacious Farm House
- Versatile Living Accommodation
- Shippen With Large Barn
  Over 2 Levels
- 3 Gated Paddocks & Private Picturesque Rural Location Gardens
- B4RN Fibre Available

- Set Amongst Approx 5 Acres of Land
- 4 Stables & Arena
- Garage & Ample Parking
- - Control4 Home Automation system

Holme Park Farm is a deceptively spacious and versatile home, set amongst approximately five acres of land. Surrounded by picturesque open countryside with stunning views of the Howgills, this fabulous home has the added benefit of four stables, a shippen with large barn over two levels, an arena and three gated paddocks, as well as a private garden, parking for several vehicles and a garage. Internal viewing is advised.