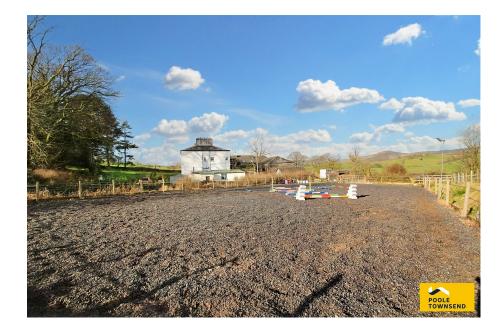

- Set Amongst Approx 5 Acres of Land
- 4 Stables & Arena
- Garage & Ample Parking
- - Control4 Home Automation system

Holme Park Farm is a deceptively spacious and versatile home, set amongst approximately five acres of land. Surrounded by picturesque open countryside with stunning views of the Howgills, this fabulous home has the added benefit of four stables, a shippen with large barn over two levels, an arena and three gated paddocks, as well as a private garden, parking for several vehicles and a garage. Internal viewing is advised.