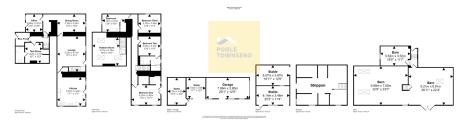

**Lambrigg, Kendal, LA8 0DJ** £675,000

🍋 3 🚰 4 🚍 3

- Impressive Spacious Farm House
- Versatile Living Accommodation
- Shippen With Large Barn
  Over 2 Levels
- 3 Gated Paddocks & Private Picturesque Rural Location Gardens
- B4RN Fibre Available

- Set Amongst Approx 5 Acres of Land
- 4 Stables & Arena
- Garage & Ample Parking
- - Control4 Home Automation system

Holme Park Farm is a deceptively spacious and versatile home, set amongst approximately five acres of land. Surrounded by picturesque open countryside with stunning views of the Howgills, this fabulous home has the added benefit of four stables, a shippen with large barn over two levels, an arena and three gated paddocks, as well as a private garden, parking for several vehicles and a garage. Internal viewing is advised.