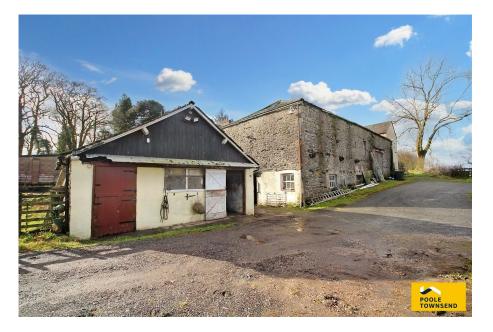

**Lambrigg, Kendal, LA8 0DJ** £675,000

🍋 3 🚰 4 🚍 3

- Impressive Spacious Farm House
- Versatile Living Accommodation
- Shippen With Large Barn
  Over 2 Levels
- 3 Gated Paddocks & Private Picturesque Rural Location Gardens
- B4RN Fibre Available

- Set Amongst Approx 5 Acres of Land
- 4 Stables & Arena
- Garage & Ample Parking
- - Control4 Home Automation system

Holme Park Farm is a deceptively spacious and versatile home, set amongst approximately five acres of land. Surrounded by picturesque open countryside with stunning views of the Howgills, this fabulous home has the added benefit of four stables, a shippen with large barn over two levels, an arena and three gated paddocks, as well as a private garden, parking for several vehicles and a garage. Internal viewing is advised.