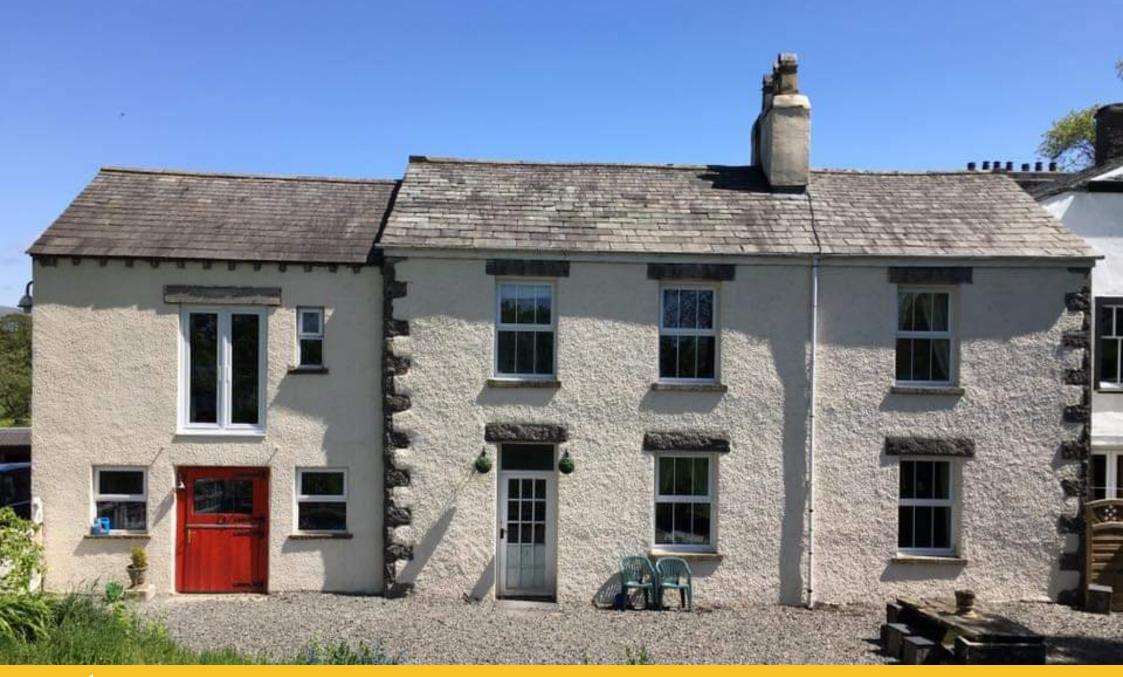

**Lambrigg, Kendal, LA8 0DJ** £675,000

🍋 3 🚰 4 🚍 3

- Impressive Spacious Farm House
- Versatile Living Accommodation
- Shippen With Large Barn
  Over 2 Levels
- 3 Gated Paddocks & Private Picturesque Rural Location Gardens
- B4RN Fibre Available

- Set Amongst Approx 5 Acres of Land
- 4 Stables & Arena
- Garage & Ample Parking
- - Control4 Home Automation system

Holme Park Farm is a deceptively spacious and versatile home, set amongst approximately five acres of land. Surrounded by picturesque open countryside with stunning views of the Howgills, this fabulous home has the added benefit of four stables, a shippen with large barn over two levels, an arena and three gated paddocks, as well as a private garden, parking for several vehicles and a garage. Internal viewing is advised.