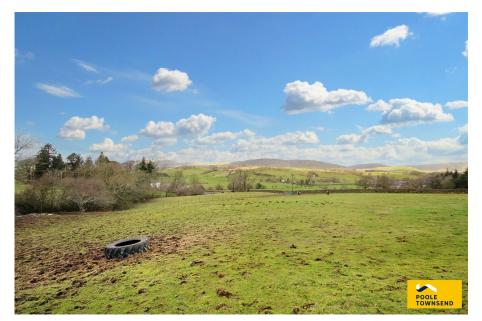

**Lambrigg, Kendal, LA8 0DJ** £675,000

🍋 3 🚰 4 🚍 3

- Impressive Spacious Farm House
- Versatile Living Accommodation
- Shippen With Large Barn
  Over 2 Levels
- 3 Gated Paddocks & Private Picturesque Rural Location Gardens
- B4RN Fibre Available

- Set Amongst Approx 5 Acres of Land
- 4 Stables & Arena
- Garage & Ample Parking
- - Control4 Home Automation system

Holme Park Farm is a deceptively spacious and versatile home, set amongst approximately five acres of land. Surrounded by picturesque open countryside with stunning views of the Howgills, this fabulous home has the added benefit of four stables, a shippen with large barn over two levels, an arena and three gated paddocks, as well as a private garden, parking for several vehicles and a garage. Internal viewing is advised.