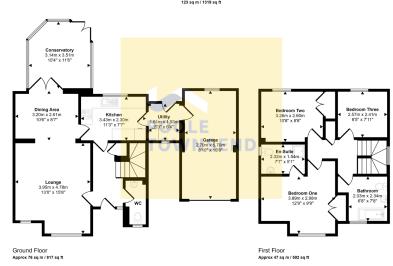

· Fantastic Rear Garden

• Tenure: Freehold

· Council Tax Band: E

This floorplan is only for illustrative purposes and is not to scale. Measurements of rooms, doors, windows, and any items are approximate and no responsibility is taken for any error, omission or mis-statement. Icons of items such as bathroom suites are representations only and

Situated in a sought-after residential development on the edge of the town centre is this immaculately presented, detached family home. Featuring a spacious lounge/diner with access to a large conservatory extension, a kitchen with separate utility and integral garage, there is ample space to the ground floor. Upstairs offers three bedrooms with an en-suite to the master as well as a family bathroom. Outside there are well tendered front and rear gardens, patio and off road parking. Offered with no upper chain, this property must be viewed to be appreciated.