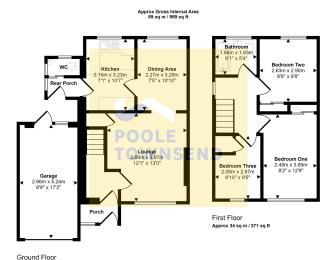

Approx 55 sq m / 585 sq ft
This foorplan is only for Illustrative purposes and is not to scale. Measurements of norms, doors, windows, and any items are approximate and no responsibility is taken for any error, ornisation or mis-statement, isons of terms such as bathroom suites are representations only and may not took tike the real items. Node with Made Snoru 930.