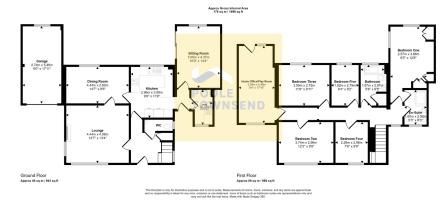

Situated in a sought-after residential area is this superb family home. Sympathetically extended and developed by the current owner, this fabulous property boasts generously proportioned and versatile accommodation to suit growing and dependant family members. Featuring three naturally light reception rooms, a kitchen with separate utility and WC to the ground floor, there are five bedrooms, with an en-suite to the master, a bathroom and a sitting room or play room to the first floor. Outside there are well-maintained front and rear gardens, off road parking for two cars and an attached single garage. Internal viewing is highly recommended.