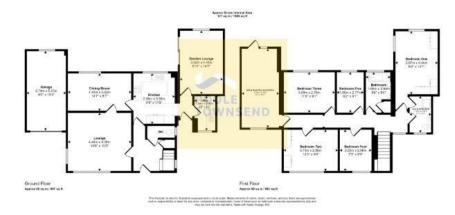

Situated in a sought-after residential area is this superb family home. Sympathetically extended and developed by the current owner, this fabulous property boasts generously proportioned and versatile accommodation to suit growing and dependant family members. Featuring three naturally light reception rooms, a kitchen with separate utility and WC to the ground floor, there are five bedrooms, with an en-suite to the master, a bathroom and a sitting room or play room to the first floor. Outside there are well-maintained front and rear gardens, off road parking for two cars and an attached single garage. Internal viewing is highly recommended.