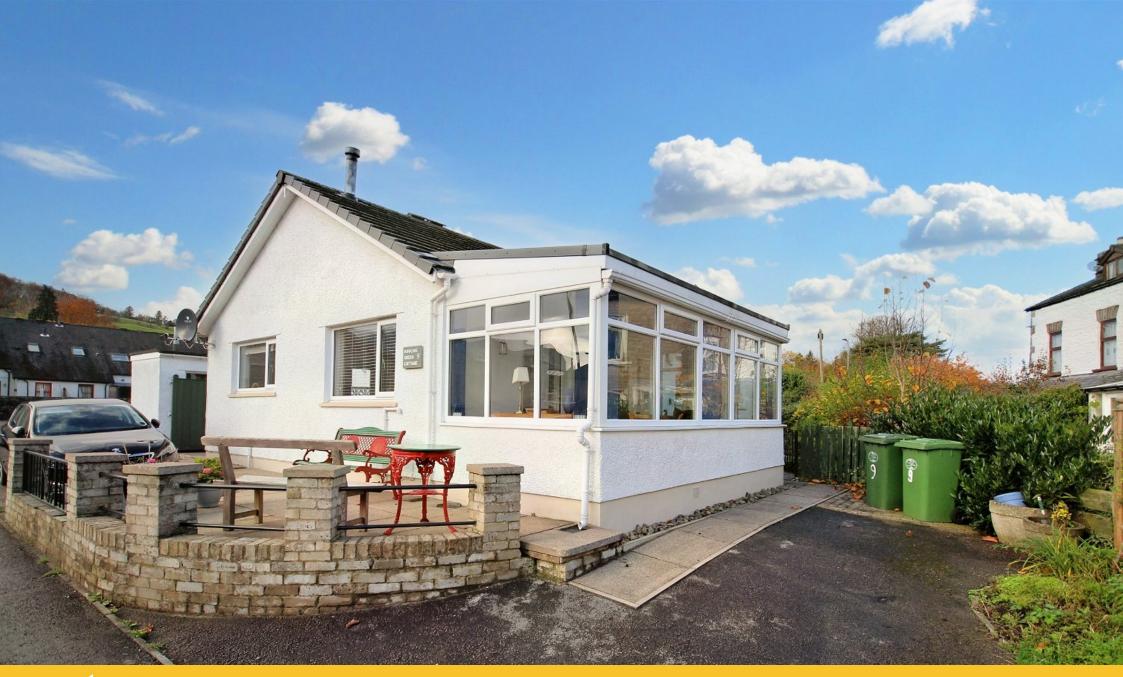

## 9 Benson Green

£320,000

True Bungalow

• Open Plan Kitchen Diner

Conservatory

• Three Bedrooms

• Bathroom and Separate w/c • Low Maintenance Gardens

• Off-Road Parking

• Great Location Close to Kendal Town Centre

· Council Tax Band: C

• EPC Rating: D

POOLE TOWNSEND

Centrally located within the market town of Kendal, yet tucked away in a peaceful residential area overlooking the bowling green, is this deceptively spacious, detached true bungalow. Sympathetically extended and developed, this fabulous home boasts a stylish kitchen and sitting area with wood burning stove, a bright living room, conservatory, three bedrooms, bathroom and a cloakroom. Complete with parking, surrounding low maintenance patios and outbuildings, this property must be viewed to be appreciated.