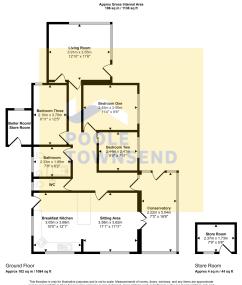

## 9 Benson Green

£320,000

True Bungalow

• Open Plan Kitchen Diner

Conservatory

• Three Bedrooms

• Bathroom and Separate w/c • Low Maintenance Gardens

• Off-Road Parking

• Great Location Close to Kendal Town Centre

· Council Tax Band: C

• EPC Rating: D

POOLE TOWNSEND

Centrally located within the market town of Kendal, yet tucked away in a peaceful residential area overlooking the bowling green, is this deceptively spacious, detached true bungalow. Sympathetically extended and developed, this fabulous home boasts a stylish kitchen and sitting area with wood burning stove, a bright living room, conservatory, three bedrooms, bathroom and a cloakroom. Complete with parking, surrounding low maintenance patios and outbuildings, this property must be viewed to be appreciated.