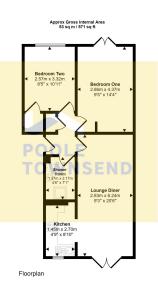

This floorplan is only for illustrative purposes and is not to scale. Measurements of rooms, doors, windows, and any items are approximate and no responsibility is taken for any error, omission or mis-statement. Icons of items such as bahrcorn suites are representations only and mey not look like the real teams. Made with Wade Snapov 300.