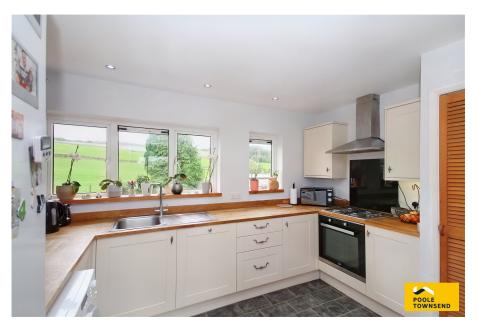

Located within a highly sought-after residential area and bordering onto open fields is this immaculately presented first floor flat. Offering generous size accommodation which includes an open plan lounge/diner with access through into a modern fitted kitchen, two bedrooms and a stylish bathroom. There is also a large, heated store room. Outside, there are lawn and stone chipped gardens as well as a paved area for a timber shed. A fantastic home which will appeal to first time buyers, couples or rental investors.