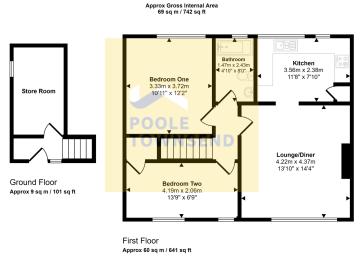

**9 Ullswater Road** £183,000

🍋 2 🏪 1 🚘 1

This floorplan is only for illustrative purposes and is not to scale. Measurements of rooms, doors, windows, and any items are approximate and no responsibility is taken for any error, omission or mis-statement. Icons of items such as bathroom suites are representations only and may not look like the real items. Made with Made Snappy 360.

Located within a highly sought-after residential area and bordering onto open fields is this immaculately presented first floor flat. Offering generous size accommodation which includes an open plan lounge/diner with access through into a modern fitted kitchen, two bedrooms and a stylish bathroom. There is also a large, heated store room. Outside, there are lawn and stone chipped gardens as well as a paved area for a timber shed. A fantastic home which will appeal to first time buyers, couples or rental investors.