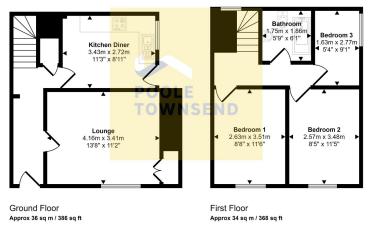

On-Road Parking

· Council Tax Band: B

• Tenure: Freehold

This floorplan is only for illustrative purposes and is not to scale. Measurements of rooms, doors, windows, and any items are approximate and no responsibility is taken for any error, omission or mis-statement. loons of items such as bathroom suites are representations only and may not look like the real tiems. Made with Made Snapov 360.