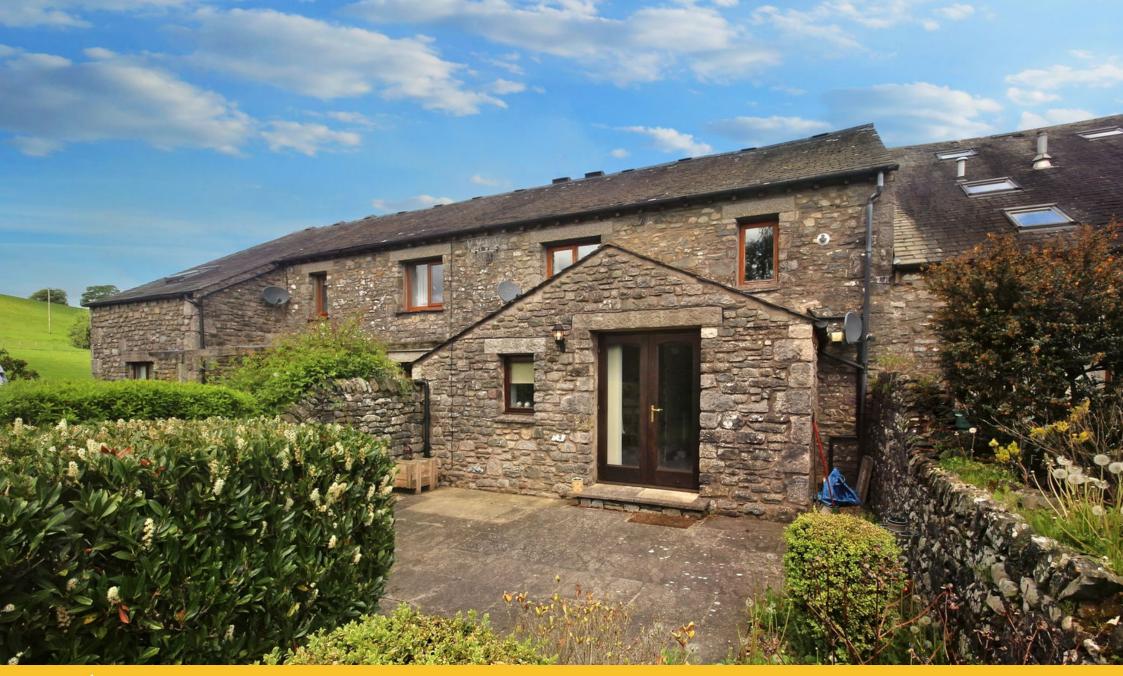

## Stainton Court, Stainton

£290,000

CHAIN FREE

Open Plan Living Space

 Bright Kitchen Diner with Access to the Garden

Large Lounge

• Two Double Bedrooms

Off-Road Parking

Successful Rental History

Idyllic Rural Location

· Council Tax Band: D

• Tenure: Freehold

Light and airy, and filled with charm, this 2 bed home offers beautifully presented space including large lounge and bright kitchen diner providing access onto the large rear garden with patio area, ideal for entertaining. Two double bedrooms and a bathroom to the first floor compliment the living space perfectly.