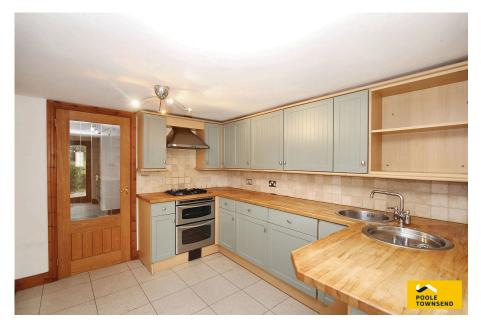

## Stainton Court, Stainton

£290,000

CHAIN FREE

Open Plan Living Space

 Bright Kitchen Diner with Access to the Garden

Large Lounge

• Two Double Bedrooms

Off-Road Parking

Successful Rental History

Idyllic Rural Location

· Council Tax Band: D

• Tenure: Freehold

Light and airy, and filled with charm, this 2 bed home offers beautifully presented space including large lounge and bright kitchen diner providing access onto the large rear garden with patio area, ideal for entertaining. Two double bedrooms and a bathroom to the first floor compliment the living space perfectly.