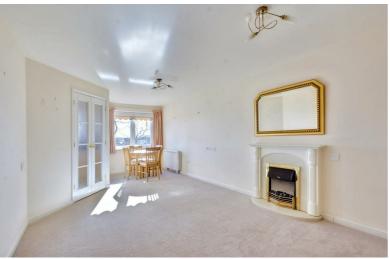

## Lounge

 $22'3 \times 10'3 (6.78m \times 3.12m)$ 

uPVC double glazed window overlooking the front, carpeted flooring, electric fire, electric storage heater, painted plaster ceiling, ceiling light