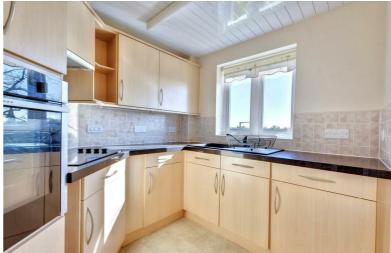

#### Kitchen

 $7'1 \times 7'0 (2.16m \times 2.13m)$ 

uPVC double glazed window overlooking the front, vinyl flooring, integrated electric oven, integrated electric hob with overhead extractor fan, integrated fridge, integrated freezer, painted plaster ceiling, ceilign lgiht.