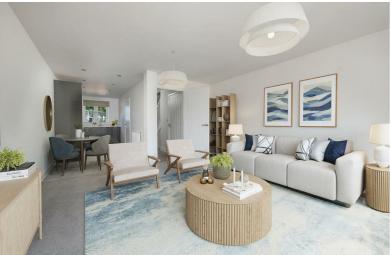

## Entrance Hall

Ground Floor w.c.

Living/Dining Room

 $17'0" \times 16'4"$  approx (5.20m x 4.99m approx)

Kitchen

 $12'2" \times 9'2"$  approx (3.72m × 2.80m approx)

First Floor Landing

Bedroom I

7612AMMP

Agents Notes

Internal photos for illustration only.