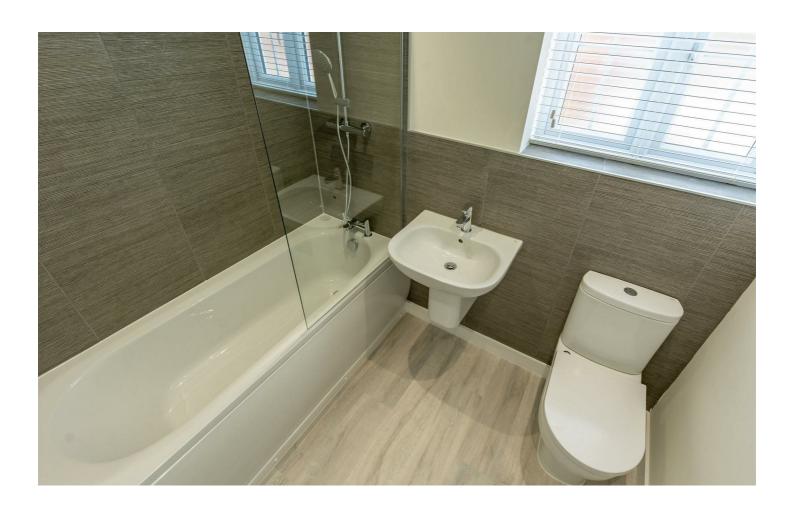

 $12'5" \times 10'0"$  approx (3.81m × 3.06m approx)

En-Suite

Bedroom 2

 $11'4" \times 10'0"$  approx (3.46m × 3.06m approx)

Bedroom 3

 $8'1" \times 7'3"$  approx (2.48m × 2.22m approx)

Bathroom

Outside

7612AMMP

Agents Notes

Internal photos for illustration only.