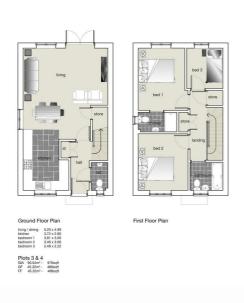

## Entrance Hall

Ground Floor w.c.

Living/Dining Room

 $17'0" \times 16'4"$  approx (5.20m x 4.99m approx)

Kitchen

 $12'2" \times 9'2"$  approx (3.72m × 2.80m approx)

First Floor Landing

Bedroom I

 $12'5" \times 10'0"$  approx (3.81m × 3.06m approx)

En-Suite

Bedroom 2

 $11'4" \times 10'0"$  approx (3.46m × 3.06m approx)

Bedroom 3

 $8'1" \times 7'3"$  approx (2.48m × 2.22m approx)

Bathroom

Outside