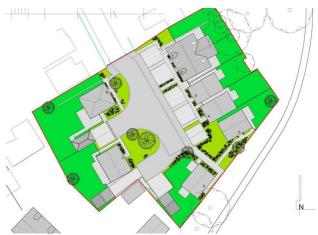

Directions

Proceed out of Long Eaton along Tamworth Road taking the left turning just past the Fire Station into Nelson Street. Take the second left turning into Trafalgar Road where the development can be found at the end of the road.