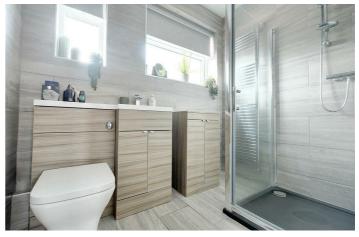

#### Shower Room

 $5'4 \times 7'4$  approx (1.63m  $\times$  2.24m approx) Obscure UPVC double glazed window to the front, tiled flooring, top mounted sink, low flush w.c. heated towel rail, double enclosed shower unit and spotlights.