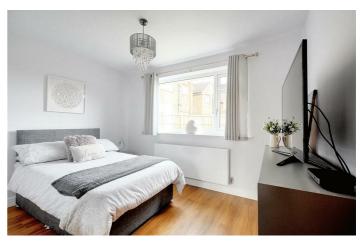

#### Bedroom I

 $12'6 \times 10'3$  approx (3.81m  $\times$  3.12m approx) UPVC double glazed French doors to the rear, LVT flooring, radiator, fitted wardrobes and ceiling light.

#### Bedroom 2

 $11'9 \times 8'9$  approx (3.58m  $\times$  2.67m approx) UPVC double glazed window to the rear, LVT flooring, radiator and ceiling light.