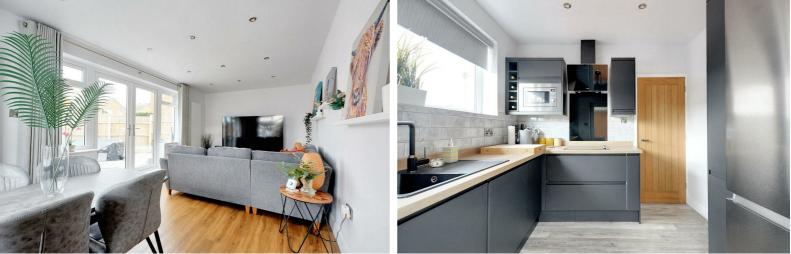

#### Lounge

 $20'7 \times 11'$  approx (6.27m  $\times$  3.35m approx) UPVC double glazed bay window to the front, UPVC double glazed French doors to the rear, LVT flooring, radiator and spotlights.

#### Kitchen

 $8'8 \times 10'3$  approx (2.64m  $\times$  3.12m approx) UPVC double glazed window to the front, UPVC double glazed door to the rear, LVT flooring, wall and base units with work surfaces over, inset sink and drainer, space for fridge/freezer, integrated electric oven and hob with extractor fan over, spotlights, integrated dishwasher, integrated washing machine and a radiator.