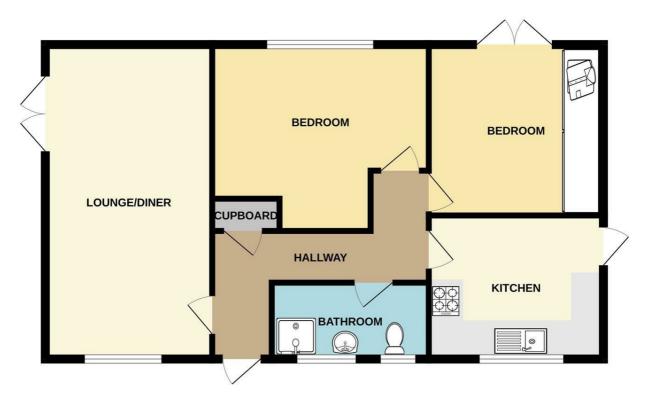

In brief, the property comprises an entrance hallway, lounge, kitchen with integrated appliances, family shower room and two generous bedrooms with the master benefiting from fitted wardrobes and French doors leading to the rear garden. To the front of the property there is ample off street parking available with access to the side through a gate. To the rear there is a low maintenance and enclosed garden with a patio area, artificial turf and garage with power and lighting supply.