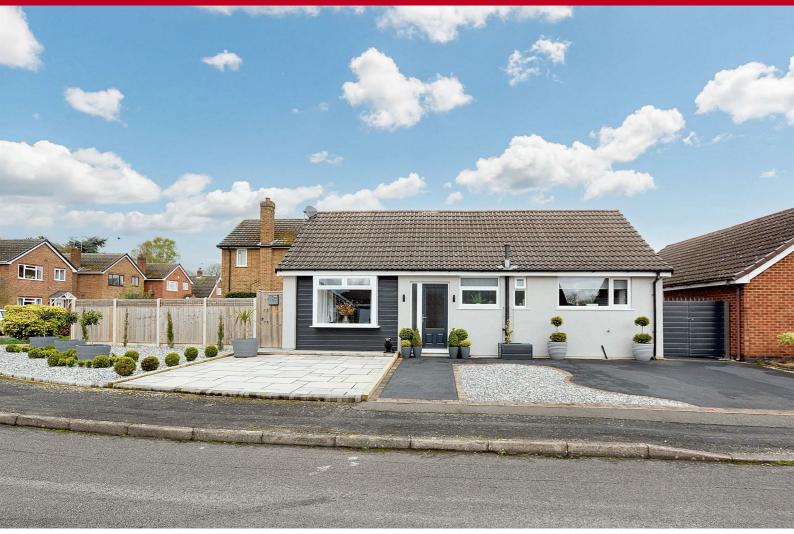

### 0115 946 1818

A FULLY REFURBISHED TWO DOUBLE BEDROOM DETACHED BUNGALOW WITH OFF STREET PARKING, LOW MAINTENANCE GARDEN AND GARAGE.

Robert Ellis are delighted to bring to the market this well presented and fully refurbished to a high standard, two double bedroom detached bungalow. The property has recently undergone a major transformation by the current vendors and has been re-wired throughout, new double glazing throughout, a new gas central heating system throughout, plastering, new kitchens and bathrooms, general decoration, a new driveway and works to the rear garden. An internal viewing is highly recommended to appreciate the property and location on offer.

In brief, the property comprises an entrance hallway, lounge, kitchen with integrated appliances, family shower room and two generous bedrooms with the master benefiting from fitted wardrobes and French doors leading to the rear garden. To the front of the property there is ample off street parking available with access to the side through a gate. To the rear there is a low maintenance and enclosed garden with a patio area, artificial turf and garage with power and lighting supply.

The property sits within a quiet cul-de-sac location and is within walking distance to the village centre of Borrowash where shops, butchers, hairdressers and bars can be found. There are fantastic transport links available including nearby bus stops and easy access to major road links such as the M1, A50 and A52 to both Nottingham and Derby with local train stations and East Midlands Airport being just a short drive away.