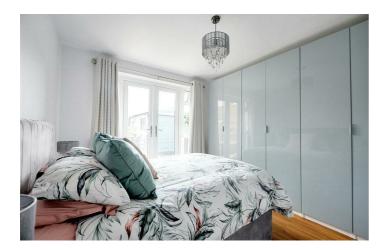

#### Bedroom I

 $12'6 \times 10'3$  approx (3.81m  $\times$  3.12m approx) UPVC double glazed French doors to the rear, LVT flooring, radiator, fitted wardrobes and ceiling light.