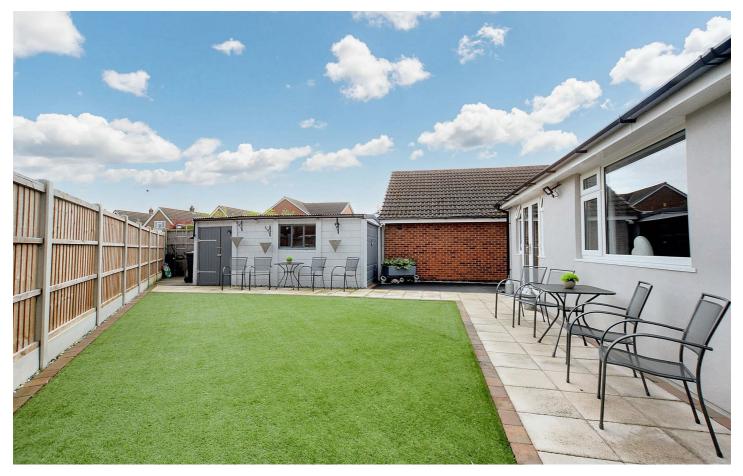

In brief, the property comprises an entrance hallway, lounge, kitchen with integrated appliances, family shower room and two generous bedrooms with the master benefiting from fitted wardrobes and French doors leading to the rear garden. To the front of the property there is ample off street parking available with access to the side through a gate. To the rear there is a low maintenance and enclosed garden with a patio area, artificial turf and garage with power and lighting supply.

#### Outside

To the front of the property there is off street parking and to the rear there is a patio area, low maintenance garden with artificial lawn.

#### Garage

Up and over door to the front, power and lighting.