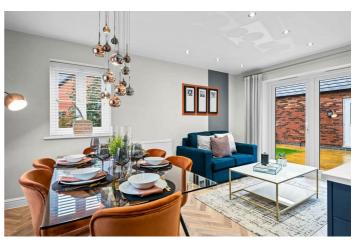

#### LOUNGE

 $21'1" \times 11'10" (6.43 \times 3.62)$ 

#### DINING ROOM

 $11'3" \times 9'3" (3.44 \times 2.82)$ 