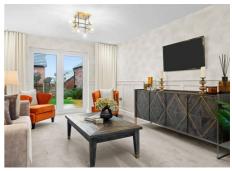

This exceptional double-fronted family home features five bedrooms. The central hallway gives access to a full-length separate lounge with French doors leading to the garden. You'll also find a convenient downstairs cloakroom, a separate formal dining room, and a spacious open-plan kitchen, dining and family area which also has a separate utility.

#### LOUNGE

 $21'1" \times 11'10" (6.43 \times 3.62)$ 