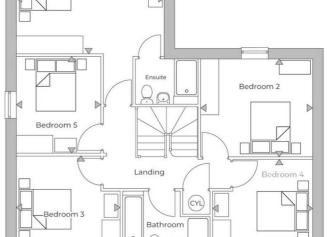

#### LANDING

#### MASTER BEDROOM |5'||" x ||'||" (4.86 x 3.65)

#### **EN-SUITE**

#### BEDROOM 2

 $12'0" \times 10'7" (3.68 \times 3.24)$ 

#### BEDROOM 3

 $11'3" \times 10'5" (3.44 \times 3.18)$ 

#### BEDROOM 4

 $10'8" \times 10'1" (3.26 \times 3.09)$ 

#### BEDROOM 5

 $10'6" \times 9'2" (3.21 \times 2.80)$ 

#### **BATHROOM**