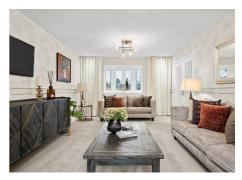

This exceptional double-fronted family home features five bedrooms. The central hallway gives access to a full-length separate lounge with French doors leading to the garden. You'll also find a convenient downstairs cloakroom, a separate formal dining room, and a spacious open-plan kitchen, dining and family area which also has a separate utility.

#### LOUNGE

 $21'1" \times 11'10" (6.43 \times 3.62)$ 