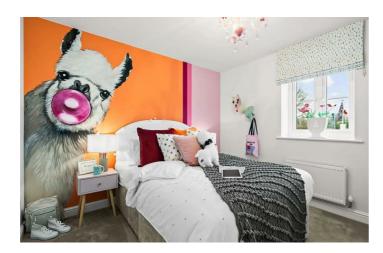

#### BEDROOM 2

 $12'0" \times 10'7" (3.68 \times 3.24)$ 

#### BEDROOM 3

 $11'3" \times 10'5" (3.44 \times 3.18)$ 

#### BEDROOM 4

 $10'8" \times 10'1" (3.26 \times 3.09)$ 

#### BEDROOM 5

 $10'6" \times 9'2" (3.21 \times 2.80)$ 