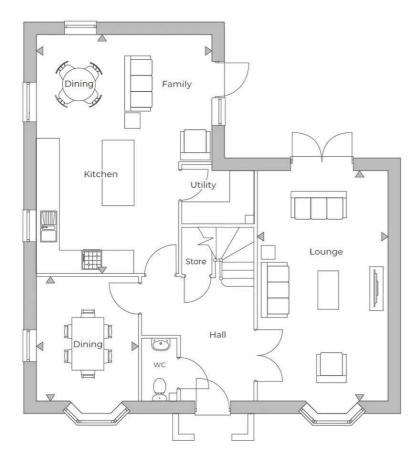

#### HALL

#### WC

#### **UTILITY ROOM**

OPEN PLAN LIVING KITCHEN/DINING AREA  $21'10" \times 15'11"$  (6.67 × 4.86)

#### LOUNGE

 $21'1" \times 11'10" (6.43 \times 3.62)$ 

#### DINING ROOM

 $11'3" \times 9'3" (3.44 \times 2.82)$ 

#### LANDING

#### **BATHROOM**