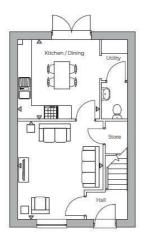

#### HALLWAY

LOUNGE |4'6" × |2'8" (4.43 × 3.87)

FAMILY DINING KITCHEN |2'|" × ||'9" (3.70 × 3.59)

UTILITY AREA

WC

LANDING

BEDROOM 2 12'4" × 9'4" (3.76 × 2.87)

BEDROOM 3 9'6" × 8'7" (2.92 × 2.63)

## look no further...

GROUND FLOOR

FIRST FLOOR

SECOND FLOOR

These details are for guidance only and complete accuracy cannot be guaranteed. If there is any point, which is of particular importance, verification should be obtained. All measurements are approximate. No guarantee can be given with regard to planning permissions or fitness for purpose. No apparatus, equipment, fixture or fitting has been tested.