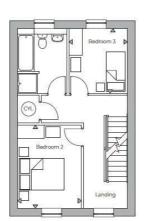

FAMILY BATHROOM

LANDING

MASTER BEDROOM 18'8" × 9'4" (5.69 × 2.87)

EN-SUITE

DRIVEWAY PARKING

PEACE OF MIND Each home will be independently surveyed during construction by LABC, who will issue their 10 year warranty certificate on completion of each home.

## look no further...

GROUND FLOOR

FIRST FLOOR

SECOND FLOOR

These details are for guidance only and complete accuracy cannot be guaranteed. If there is any point, which is of particular importance, verification should be obtained. All measurements are approximate. No guarantee can be given with regard to planning permissions or fitness for purpose. No apparatus, equipment, fixture or fitting has been tested.