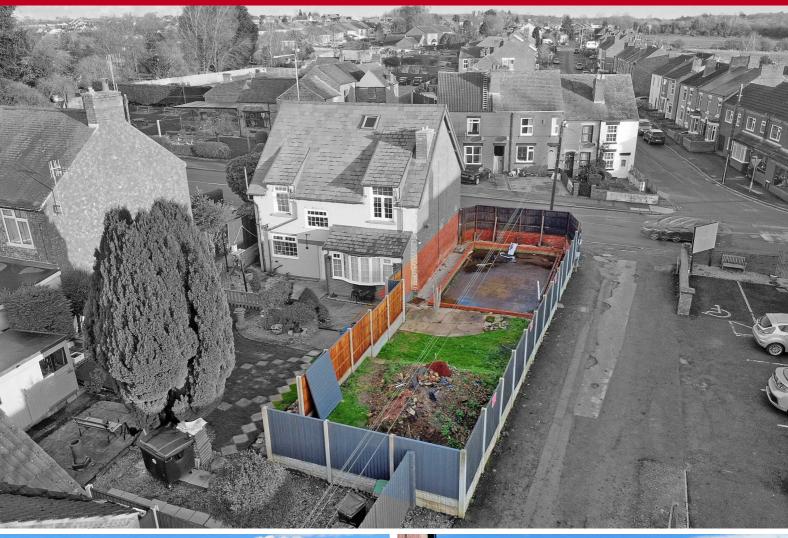

## Land Adjacent to 470 Nottingham Road Giltbrook, Nottingham NG16 2GE

An opportunity has arisen to purchase a building plot with permission granted for a three bedroom detached house.

Situated on a corner position fronting Nottingham Road, and with the provision for off-street parking for two vehicles (with the option of a detached garage) at the rear. Individual building plot of approx. 148 SQM located in an established and popular, primarily residential suburb within Giltbrook.

Full planning permission was originally granted on 11th June 2004. Works commenced at the end of 2007 and beginning of 2008 which included the completion of raft foundations and drainage for the new dwelling. No further work has been carried out since this time. The Sellers have sought and have recently had granted a certificate of lawfulness for "existing use for construction of dwelling", allowing the development to continue.