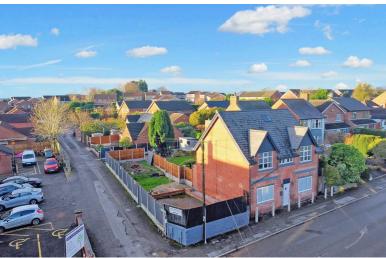

## Land Adjacent to 470 Nottingham Road Giltbrook, Nottingham NG16 2GE

An opportunity has arisen to purchase a building plot with permission granted for a three bedroom detached house.

Situated on a corner position fronting Nottingham Road, and with the provision for off-street parking for two vehicles (with the option of a detached garage) at the rear. Individual building plot of approx. 148 SQM located in an established and popular, primarily residential suburb within Giltbrook.