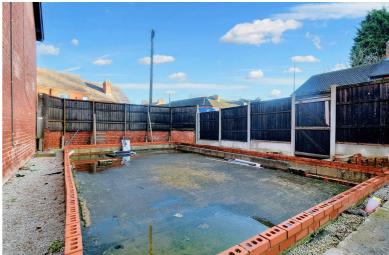

Full planning permission was originally granted on 11th June 2004. Works commenced at the end of 2007 and beginning of 2008 which included the completion of raft foundations and drainage for the new dwelling. No further work has been carried out since this time. The Sellers have sought and have recently had granted a certificate of lawfulness for "existing use for construction of dwelling", allowing the development to continue.