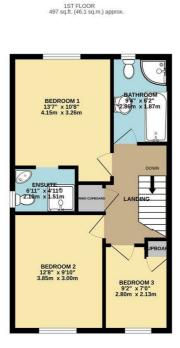

## Land Adjacent to 470 Nottingham Road Giltbrook, Nottingham NG16 2GE

An opportunity has arisen to purchase a building plot with permission granted for a three bedroom detached house.

Situated on a corner position fronting Nottingham Road, and with the provision for off-street parking for two vehicles (with the option of a detached garage) at the rear. Individual building plot of approx. 148 SQM located in an established and popular, primarily residential suburb within Giltbrook.

These details are for guidance only and complete accuracy cannot be guaranteed. If there is any point, which is of particular importance, verification should be obtained. All measurements are approximate. No guarantee can be given with regard to planning permissions or fitness for purpose. No apparatus, equipment, fixture or fitting has been tested.