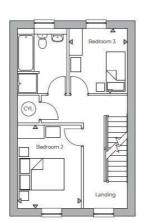

FAMILY BATHROOM

LANDING

MASTER BEDROOM 18'8" × 9'4" (5.69 × 2.87)

EN-SUITE

DRIVEWAY PARKING

PEACE OF MIND Each home will be independently surveyed during construction by LABC, who will issue their 10 year warranty certificate on completion of each home.

# look no further...

GROUND FLOOR

FIRST FLOOR

These details are for guidance only and complete accuracy cannot be guaranteed. If there is any point, which is of particular importance, verification should be obtained. All measurements are approximate. No guarantee can be given with regard to planning permissions or fitness for purpose. No apparatus, equipment, fixture or fitting has been tested.