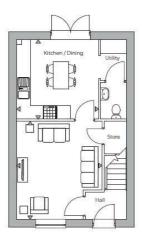

#### HALLWAY

LOUNGE |4'6" × |2'8" (4.43 × 3.87)

FAMILY DINING KITCHEN |2'|" × ||'9" (3.70 × 3.59)

UTILITY AREA

WC

LANDING

BEDROOM 2 12'4" × 9'4" (3.76 × 2.87)

BEDROOM 3 9'6" × 8'7" (2.92 × 2.63)

# look no further...

GROUND FLOOR

FIRST FLOOR

These details are for guidance only and complete accuracy cannot be guaranteed. If there is any point, which is of particular importance, verification should be obtained. All measurements are approximate. No guarantee can be given with regard to planning permissions or fitness for purpose. No apparatus, equipment, fixture or fitting has been tested.