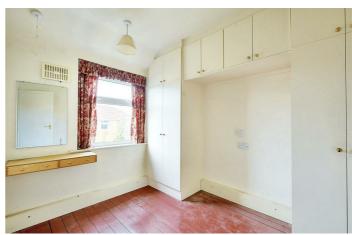

# **BEDROOM TWO**

 $10'0" \times 8'0" (3.06 \times 2.44)$ 

Radiator, wall mounted gas combination boiler (for central heating and hot water).

# SHOWER ROOM

Incorporating a three piece suite comprising wash hand basin, low flush WC and shower cubicle. Partially tiled walls, radiator, double glazed window.