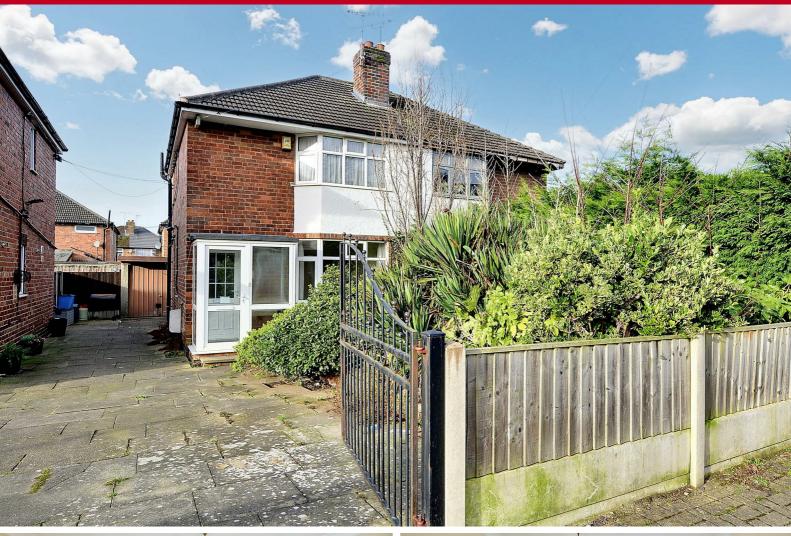

# look no further...

Wesley Place Stapleford, Nottingham NG9 8DP

A TWO DOUBLE BEDROOM SEMI DETACHED HOUSE.

£175,000 Freehold

A TWO DOUBLE BEDROOM SEMI DETACHED HOUSE WITH TWO RECEPTION ROOMS.

Set back from the road with a fenced and gated entrance providing off-street parking and a shared driveway leading to garage.

The property is double glazed and centrally heated from a combination boiler. However, the property requires some modernisation offering a potential for the incoming buyer to make their own mark upon it.

#### **OUTSIDE**

The property is set back from the road with a fenced and gated frontage. The front garden has ornamental shrubs. Double vehicle gates give access to a shared drive where there is off-street parking, the driveway continues along the side of the property to a sectional concrete single

garage. The rear garden is enclosed and is a courtyard style finished in gravel.