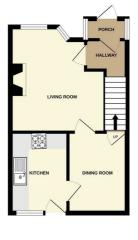

#### **ENTRANCE PORCH**

Double glazed window and front entrance door. Double glazed door and window to hallway.

#### HALLWAY

Stairs to the first floor. Door to lounge.

# **LOUNGE**

 $13'5" \times 12'0" (4.09 \times 3.68)$ 

Radiator, double glazed window to the front.

#### **DINING ROOM**

 $9'10" \times 7'7" (3.01 \times 2.32)$ 

Understairs store cupboard, radiator, double glazed window to the rear.

# **KITCHEN**

 $10'0" \times 7'3" (3.06 \times 2.22)$ 

Fitted range of wall and base units with work surfacing and single bowl sink unit with single drainer. Gas cooker point. Radiator, double glazed window and door to the rear.