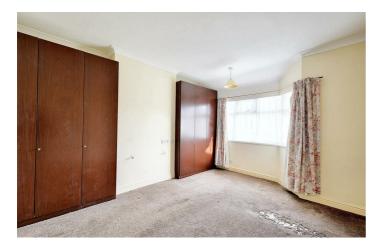

#### BEDROOM ONE

 $13'6" \times 12'2" (4.14 \times 3.72)$ 

Walk-in overstairs store cupboard, radiator, double glazed window to the front.

# **BEDROOM TWO**

 $10'0" \times 8'0" (3.06 \times 2.44)$ 

Radiator, wall mounted gas combination boiler (for central heating and hot water).