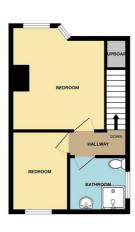

# FIRST FLOOR LANDING

Doors to bedrooms and bathroom.

#### BEDROOM ONE

 $13'6" \times 12'2" (4.14 \times 3.72)$ 

Walk-in overstairs store cupboard, radiator, double glazed window to the front.

# **BEDROOM TWO**

 $10'0" \times 8'0" (3.06 \times 2.44)$ 

Radiator, wall mounted gas combination boiler (for central heating and hot water).

# SHOWER ROOM

Incorporating a three piece suite comprising wash hand basin, low flush WC and shower cubicle. Partially tiled walls, radiator, double glazed window.