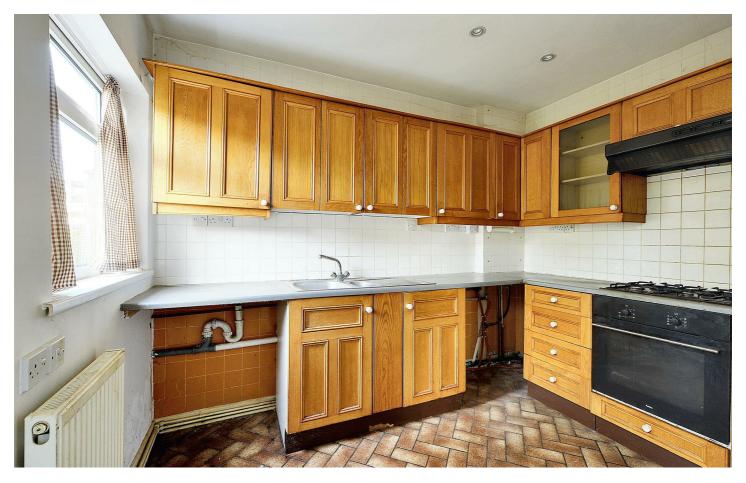

# **KITCHEN**

 $10'0" \times 7'3" (3.06 \times 2.22)$ 

Fitted range of wall and base units with work surfacing and single bowl sink unit with single drainer. Gas cooker point. Radiator, double glazed window and door to the rear.