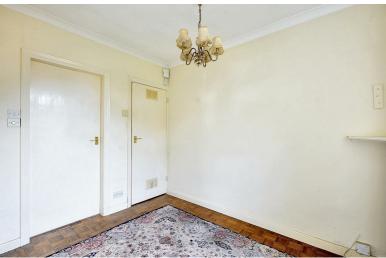

#### **DINING ROOM**

 $9'10" \times 7'7" (3.01 \times 2.32)$ 

Understairs store cupboard, radiator, double glazed window to the rear.