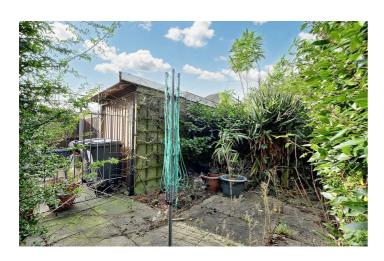

#### **OUTSIDE**

The property is set back from the road with a fenced and gated frontage. The front garden has ornamental shrubs. Double vehicle gates give access to a shared drive where there is off-street parking, the driveway continues along the side of the property to a sectional concrete single

garage. The rear garden is enclosed and is a courtyard style finished in gravel.