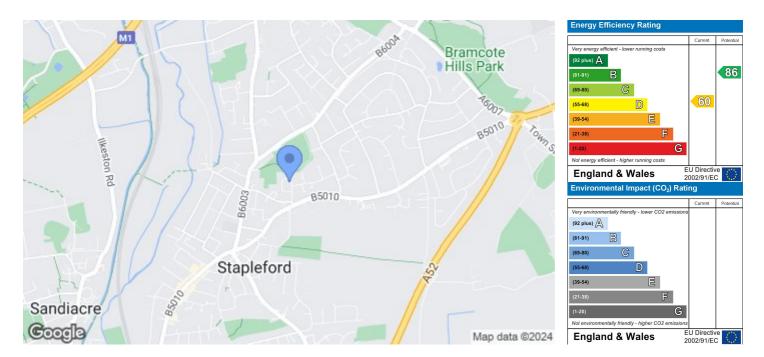

The property is double glazed and centrally heated from a combination boiler. However, the property requires some modernisation offering a potential for the incoming buyer to make their own mark upon it.