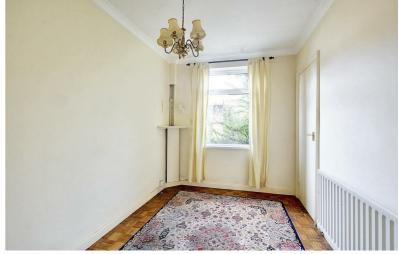

#### **DINING ROOM**

 $9'10" \times 7'7" (3.01 \times 2.32)$ 

Understairs store cupboard, radiator, double glazed window to the rear.