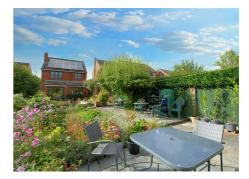

#### OUTSIDE

To the front the garden is walled-in to both side boundaries with small dwarf garden wall to the front with hedging. There is a block paved driveway and forecourt providing parking for up to three vehicles with gated pedestrian access at the side leading to the rear garden. The rear garden is enclosed and of generous size, attractively landscaped with a variety of themed areas, comprising patio area beyond the rear elevation with shrub beds, a pathway leads to a middle section of the garden which is laid to lawn with mature shrub beds, ornamental pond, and then a pathway continues onto a further patio area beyond which is a vegetable patch at the foot of the plot.