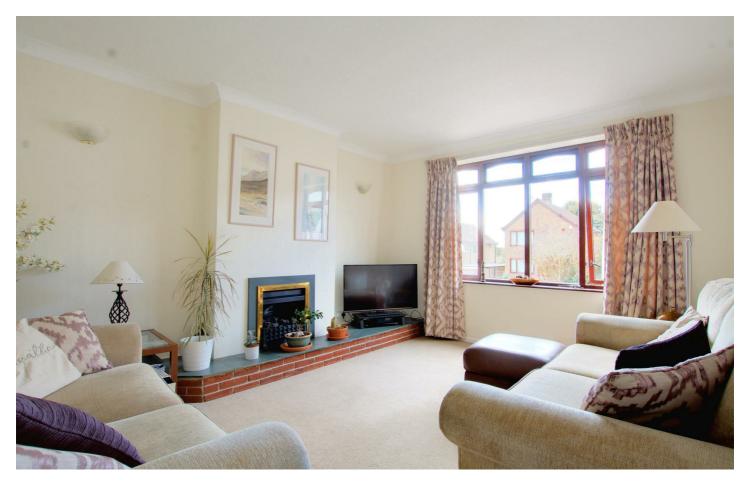

#### LIVING ROOM

|3'||" × ||'||" (4.26 × 3.64)

Flame effect gas fire, radiator, double glazed window to the front.