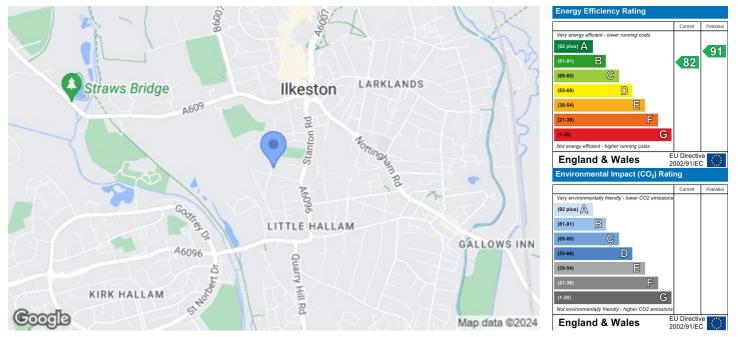

Centrally heated and double glazed, the property also has solar panelling to the rear elevation offering cheaper electricity (further information is available on request).

The accommodation comprises entrance hall, living room to the front, fitted kitchen giving access to the dining room and a useful utility room. To the first floor the landing provides access to three bedroom and bathroom/WC.