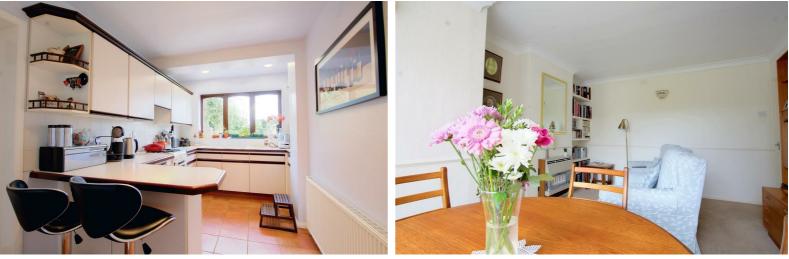

#### KITCHEN

14'0" × 7'6" (4.27 × 2.29)

Fitted range of wall, base and drawer units with work surfacing, breakfast bar and inset single bowl sink unit with single drainer. Gas cooker point, radiator, double glazed window to the rear, access to the dining room and utility room.

#### **DINING ROOM**

14'5" reducing to 9'6" x 11'11" (4.41 reducing to 2.90 x 3.64)

Gas fire, radiator, double glazed patio doors to the rear garden.