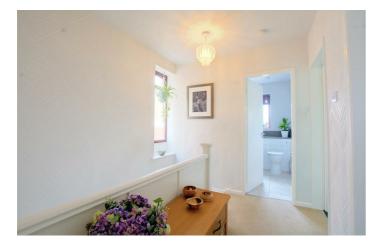

#### ENTRANCE HALL

Glazed front entrance door, double glazed window, walk-in cloaks cupboard, radiator, stairs to the first floor.

#### FIRST FLOOR LANDING

Doors to bedrooms and bathroom.