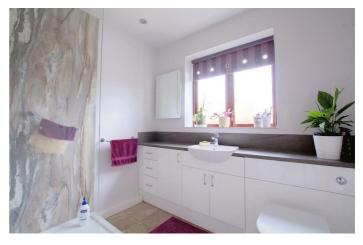

#### BATHROOM

7'6" × 6'10" (2.30 × 2.10)

Three piece suite comprising wash hand basin with vanity unit, low flush WC, walk-in shower enclosure with electric shower. Heated towel rail, cupboard housing gas boiler (for central heating and hot water). Double glazed window.