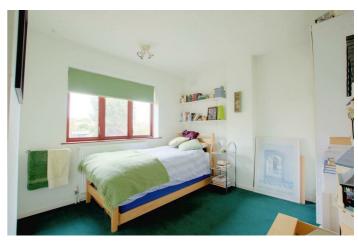

#### BEDROOM ONE

|2'||"  $\times$  ||'|0" (3.96  $\times$  3.62) Fitted wardrobes, radiator, double glazed window to the front.

BEDROOM TWO 11'11" × 10'5" (3.64 × 3.20) Radiator, double glazed window to the rear.