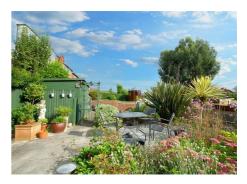

#### OUTSIDE

To the front the garden is walled-in to both side boundaries with small dwarf garden wall to the front with hedging. There is a block paved driveway and forecourt providing parking for up to three vehicles with gated pedestrian access at the side leading to the rear garden. The rear garden is enclosed and of generous size, attractively landscaped with a variety of themed areas, comprising patio area beyond the rear elevation with shrub beds, a pathway leads to a middle section of the garden which is laid to lawn with mature shrub beds, ornamental pond, and then a pathway continues onto a further patio area beyond which is a vegetable patch at the foot of the plot.