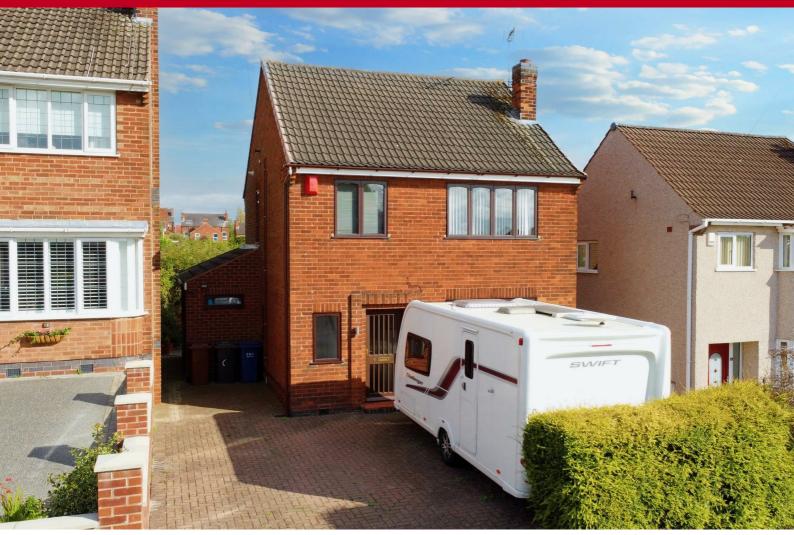

### look no further...

**Dale View** Ilkeston, Derbyshire DE7 4LD

£269,950 Freehold

A TRADITIONAL THREE BEDROOM DETACHED HOUSE.

0115 949 0044

/robertellisestateagent @robertellisea

Situated in this highly regarded residential suburb, with the benefit of off-street parking for two to three vehicles. A particular feature of this property is the larger than expected rear gardens with a variety of themed areas with patio, pathways leading to further sections of the garden, and a vegetable patch at the foot of the plot.

#### OUTSIDE

To the front the garden is walled-in to both side boundaries with small dwarf garden wall to the front with hedging. There is a block paved driveway and forecourt providing parking for up to three vehicles with gated pedestrian access at the side leading to the rear garden. The rear garden is enclosed and of generous size, attractively landscaped with a variety of themed areas, comprising patio area beyond the rear elevation with shrub beds, a pathway leads to a middle section of the garden which is laid to lawn with mature shrub beds, ornamental pond, and then a pathway continues onto a further patio area beyond which is a vegetable patch at the foot of the plot.