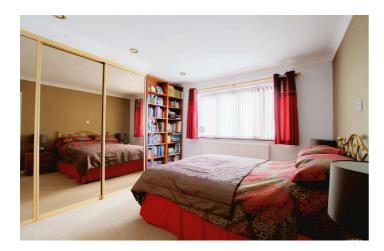

#### BEDROOM ONE

|2'||"  $\times$  ||'|0" (3.96  $\times$  3.62) Fitted wardrobes, radiator, double glazed window to the front.

BEDROOM TWO 11'11" × 10'5" (3.64 × 3.20) Radiator, double glazed window to the rear.