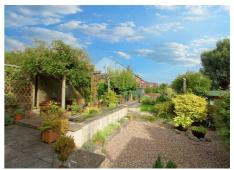

### look no further...

**Dale View** Ilkeston, Derbyshire DE7 4LD

£269,950 Freehold

A TRADITIONAL THREE BEDROOM DETACHED HOUSE.

0115 949 0044

/robertellisestateagent @robertellisea

Situated in this highly regarded residential suburb, with the benefit of off-street parking for two to three vehicles. A particular feature of this property is the larger than expected rear gardens with a variety of themed areas with patio, pathways leading to further sections of the garden, and a vegetable patch at the foot of the plot.

#### OUTSIDE

To the front the garden is walled-in to both side boundaries with small dwarf garden wall to the front with hedging. There is a block paved driveway and forecourt providing parking for up to three vehicles with gated pedestrian access at the side leading to the rear garden. The rear garden is enclosed and of generous size, attractively landscaped with a variety of themed areas, comprising patio area beyond the rear elevation with shrub beds, a pathway leads to a middle section of the garden which is laid to lawn with mature shrub beds, ornamental pond, and then a pathway continues onto a further patio area beyond which is a vegetable patch at the foot of the plot.