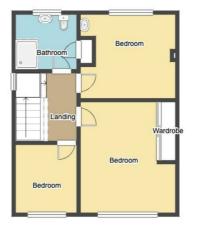

#### FIRST FLOOR LANDING

Doors to bedrooms and bathroom.

#### BEDROOM ONE

|2'||"  $\times$  ||'|0" (3.96  $\times$  3.62) Fitted wardrobes, radiator, double glazed window to the front.

BEDROOM TWO 11'11" × 10'5" (3.64 × 3.20) Radiator, double glazed window to the rear.

BEDROOM THREE 7'6"  $\times$  7'6" (2.30  $\times$  2.29) Radiator, double glazed window to the front.

#### BATHROOM

7'6" × 6'10" (2.30 × 2.10)

Three piece suite comprising wash hand basin with vanity unit, low flush WC, walk-in shower enclosure with electric shower. Heated towel rail, cupboard housing gas boiler (for central heating and hot water). Double glazed window.