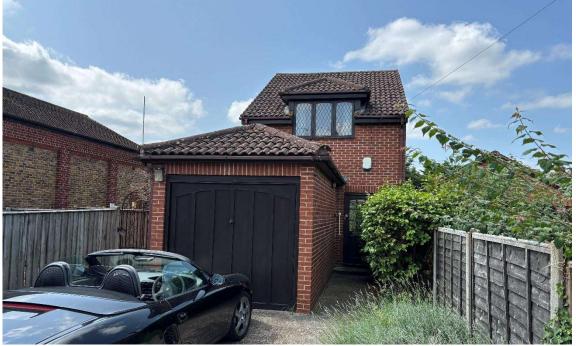

Runnemede Road, Egham, TW20 9BT

O.I.E.O £450,000 F/H

Positioned in the heart of Egham, a modern two bedroom detached home offered for sale 'chain free'. Benefits include two double bedrooms, white oak effect kitchen, spacious lounge/diner, downstairs cloakroom and first floor shower room. Externally, there is a 40ft (12.19m) garden and garage via a private drive. Egham station, Magna Square and local restaurants are on your doorstep.

| Runnemede Road, Egham, Surrey, TW20 9BE |                                                                                                                                                                                                                                                                                                                                                                                       |  |  |
|-----------------------------------------|---------------------------------------------------------------------------------------------------------------------------------------------------------------------------------------------------------------------------------------------------------------------------------------------------------------------------------------------------------------------------------------|--|--|
|                                         | Hardwood front door into:                                                                                                                                                                                                                                                                                                                                                             |  |  |
| ENTRANCE HALLWAY:                       | Radiator, coved cornice ceiling, understairs storage cupboard, stirs to first floor.<br>Door into: -                                                                                                                                                                                                                                                                                  |  |  |
| CLOAKROOM:                              | In white with low level WC, wash hand basin, radiator, coved cornice ceiling, towel rail. Wooden frame frosted double glazed window to side.                                                                                                                                                                                                                                          |  |  |
| <u>KITCHEN:</u>                         | White oak effect base and eye level units, laminate worktops, half size<br>dishwasher, fitted washing machine, tiled splashback, cupboard housing gas<br>boiler, fitted fridge freezer. Built in stainless steel electric oven and four ring gas<br>hob, extractor hood. One and a half bowl single drainer sink with chrome mixer<br>tap. Wooden frame double glazed window to side. |  |  |
| <u>LOUNGE/DINING</u><br>ROOM            | Radiators, coved cornice ceiling, door to hallway. Double glazed sliding patio door to rear garden.                                                                                                                                                                                                                                                                                   |  |  |
| LANDING:                                | Hatch to loft space with folding ladder and light, airing cupboard housing hot water cylinder.                                                                                                                                                                                                                                                                                        |  |  |
| BEDROOM ONE:                            | Radiator, coved cornice ceiling, built in wardrobes. Wooden frame double glazed window to rear.                                                                                                                                                                                                                                                                                       |  |  |
| BEDROOM TWO:                            | Radiator, coved cornice ceiling, storage cupboard. Wooden frame double glazed window to front.                                                                                                                                                                                                                                                                                        |  |  |
| <u>BATHROOM:</u>                        | White suite comprising low level WC, wash hand basin set into vanity unit, radiator, tiled shower cubicle with glass door housing chrome mixer shower, medicine cabinet, wall mirror. Wooden frame frosted double glazed window to side.                                                                                                                                              |  |  |
|                                         | OUTSIDE                                                                                                                                                                                                                                                                                                                                                                               |  |  |
| REAR GARDEN:                            | <b>Approximately 40ft (12.19m).</b> Mainly laid to paving, outside tap, small summerhouse, various shrubs, side access gate.                                                                                                                                                                                                                                                          |  |  |
| GARAGE:                                 | Integral garage with light, power and private drive to front.                                                                                                                                                                                                                                                                                                                         |  |  |
| COUNCIL TAX BAND:                       | <b>D</b> – Runnymede Borough Council                                                                                                                                                                                                                                                                                                                                                  |  |  |
| <u>VIEWINGS:</u>                        | By appointment with the clients selling agents, Nevin & Wells<br>Residential on 01784 437 437 or visit <u>www.nevinandwells.co.uk</u>                                                                                                                                                                                                                                                 |  |  |