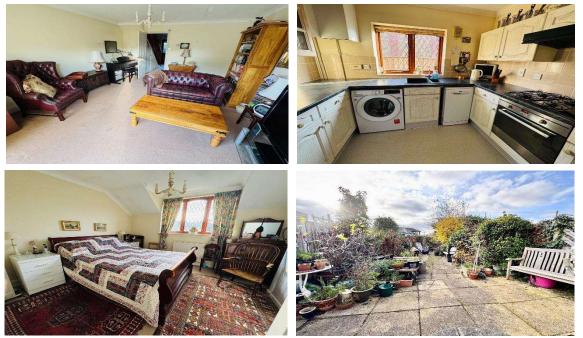

| Runnemede Road, Egham, Surrey, TW20 9BE |                                                                                                                                                                                                                                                                                                                                                                                       |  |  |
|-----------------------------------------|---------------------------------------------------------------------------------------------------------------------------------------------------------------------------------------------------------------------------------------------------------------------------------------------------------------------------------------------------------------------------------------|--|--|
|                                         | Hardwood front door into:                                                                                                                                                                                                                                                                                                                                                             |  |  |
| ENTRANCE HALLWAY:                       | Radiator, coved cornice ceiling, understairs storage cupboard, stirs to first floor.<br>Door into: -                                                                                                                                                                                                                                                                                  |  |  |
| CLOAKROOM:                              | In white with low level WC, wash hand basin, radiator, coved cornice ceiling, towel rail. Wooden frame frosted double glazed window to side.                                                                                                                                                                                                                                          |  |  |
| <u>KITCHEN:</u>                         | White oak effect base and eye level units, laminate worktops, half size<br>dishwasher, fitted washing machine, tiled splashback, cupboard housing gas<br>boiler, fitted fridge freezer. Built in stainless steel electric oven and four ring gas<br>hob, extractor hood. One and a half bowl single drainer sink with chrome mixer<br>tap. Wooden frame double glazed window to side. |  |  |
| <u>LOUNGE/DINING</u><br>ROOM            | Radiators, coved cornice ceiling, door to hallway. Double glazed sliding patio door to rear garden.                                                                                                                                                                                                                                                                                   |  |  |
| LANDING:                                | Hatch to loft space with folding ladder and light, airing cupboard housing hot water cylinder.                                                                                                                                                                                                                                                                                        |  |  |
| BEDROOM ONE:                            | Radiator, coved cornice ceiling, built in wardrobes. Wooden frame double glazed window to rear.                                                                                                                                                                                                                                                                                       |  |  |
| BEDROOM TWO:                            | Radiator, coved cornice ceiling, storage cupboard. Wooden frame double glazed window to front.                                                                                                                                                                                                                                                                                        |  |  |
| <u>BATHROOM:</u>                        | White suite comprising low level WC, wash hand basin set into vanity unit, radiator, tiled shower cubicle with glass door housing chrome mixer shower, medicine cabinet, wall mirror. Wooden frame frosted double glazed window to side.                                                                                                                                              |  |  |
|                                         | OUTSIDE                                                                                                                                                                                                                                                                                                                                                                               |  |  |
| REAR GARDEN:                            | <b>Approximately 40ft (12.19m).</b> Mainly laid to paving, outside tap, small summerhouse, various shrubs, side access gate.                                                                                                                                                                                                                                                          |  |  |
| GARAGE:                                 | Integral garage with light, power and private drive to front.                                                                                                                                                                                                                                                                                                                         |  |  |
| COUNCIL TAX BAND:                       | <b>D</b> – Runnymede Borough Council                                                                                                                                                                                                                                                                                                                                                  |  |  |
| <u>VIEWINGS:</u>                        | By appointment with the clients selling agents, Nevin & Wells<br>Residential on 01784 437 437 or visit <u>www.nevinandwells.co.uk</u>                                                                                                                                                                                                                                                 |  |  |