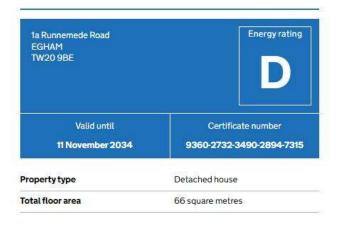

## Runnemede Road, Egham, Surrey, TW20 9BE

**EPC** 

## **Energy rating and score**

This property's energy rating is D. It has the potential to be B.

See how to improve this property's energy efficiency.

| Score | Energy rating | Current     | Potential |
|-------|---------------|-------------|-----------|
| 92+   | A             |             |           |
| 81-91 | B             |             | 84 B      |
| 69-80 | С             |             |           |
| 55-68 | D             | <b>56 D</b> |           |
| 39-54 | E             |             |           |
| 21-38 | F             |             |           |
| 1-20  |               | G           |           |