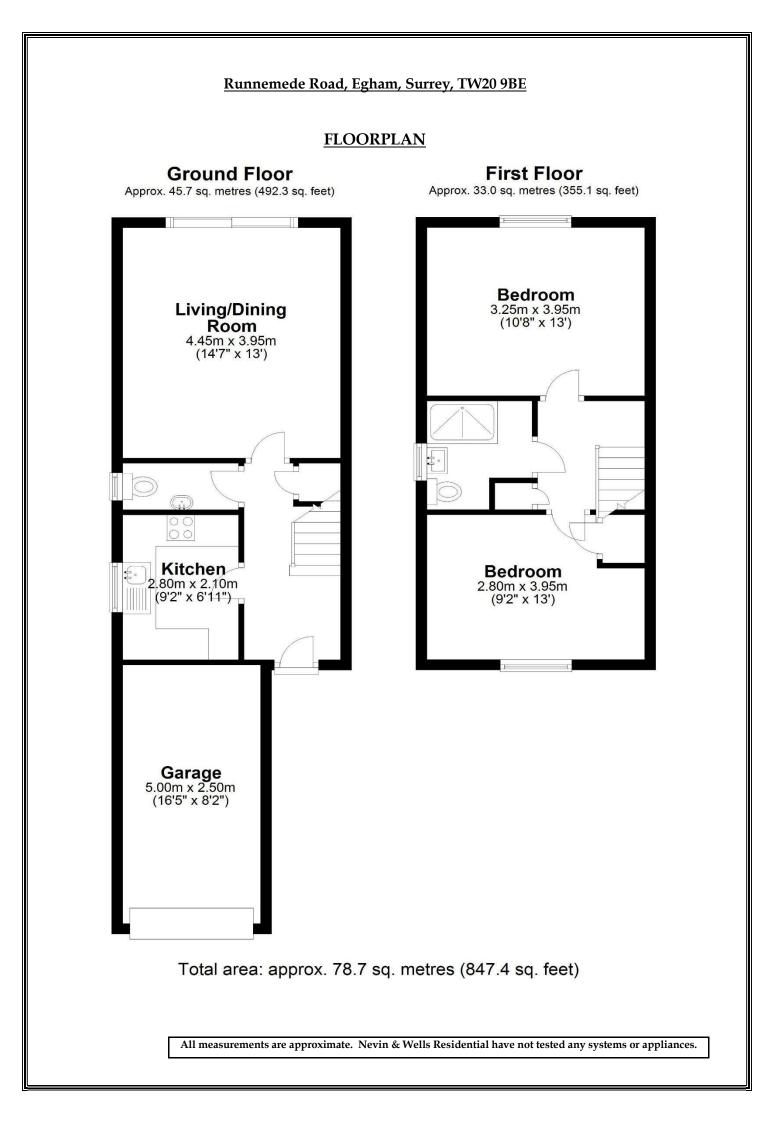

| Runnemede Road, Egham, Surrey, TW20 9BE |                                                                                                                                                                                                                                                                                                                                                                                       |  |  |
|-----------------------------------------|---------------------------------------------------------------------------------------------------------------------------------------------------------------------------------------------------------------------------------------------------------------------------------------------------------------------------------------------------------------------------------------|--|--|
|                                         | Hardwood front door into:                                                                                                                                                                                                                                                                                                                                                             |  |  |
| ENTRANCE HALLWAY:                       | Radiator, coved cornice ceiling, understairs storage cupboard, stirs to first floor.<br>Door into: -                                                                                                                                                                                                                                                                                  |  |  |
| CLOAKROOM:                              | In white with low level WC, wash hand basin, radiator, coved cornice ceiling, towel rail. Wooden frame frosted double glazed window to side.                                                                                                                                                                                                                                          |  |  |
| <u>KITCHEN:</u>                         | White oak effect base and eye level units, laminate worktops, half size<br>dishwasher, fitted washing machine, tiled splashback, cupboard housing gas<br>boiler, fitted fridge freezer. Built in stainless steel electric oven and four ring gas<br>hob, extractor hood. One and a half bowl single drainer sink with chrome mixer<br>tap. Wooden frame double glazed window to side. |  |  |
| <u>LOUNGE/DINING</u><br>ROOM            | Radiators, coved cornice ceiling, door to hallway. Double glazed sliding patio door to rear garden.                                                                                                                                                                                                                                                                                   |  |  |
| LANDING:                                | Hatch to loft space with folding ladder and light, airing cupboard housing hot water cylinder.                                                                                                                                                                                                                                                                                        |  |  |
| BEDROOM ONE:                            | Radiator, coved cornice ceiling, built in wardrobes. Wooden frame double glazed window to rear.                                                                                                                                                                                                                                                                                       |  |  |
| BEDROOM TWO:                            | Radiator, coved cornice ceiling, storage cupboard. Wooden frame double glazed window to front.                                                                                                                                                                                                                                                                                        |  |  |
| <u>BATHROOM:</u>                        | White suite comprising low level WC, wash hand basin set into vanity unit, radiator, tiled shower cubicle with glass door housing chrome mixer shower, medicine cabinet, wall mirror. Wooden frame frosted double glazed window to side.                                                                                                                                              |  |  |
|                                         | OUTSIDE                                                                                                                                                                                                                                                                                                                                                                               |  |  |
| REAR GARDEN:                            | <b>Approximately 40ft (12.19m).</b> Mainly laid to paving, outside tap, small summerhouse, various shrubs, side access gate.                                                                                                                                                                                                                                                          |  |  |
| GARAGE:                                 | Integral garage with light, power and private drive to front.                                                                                                                                                                                                                                                                                                                         |  |  |
| COUNCIL TAX BAND:                       | <b>D</b> – Runnymede Borough Council                                                                                                                                                                                                                                                                                                                                                  |  |  |
| <u>VIEWINGS:</u>                        | By appointment with the clients selling agents, Nevin & Wells<br>Residential on 01784 437 437 or visit <u>www.nevinandwells.co.uk</u>                                                                                                                                                                                                                                                 |  |  |