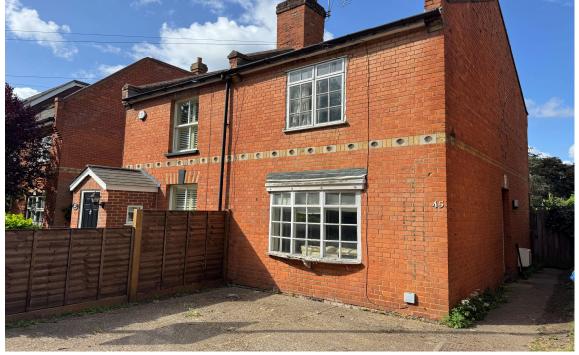

St Judes Road, Englefield Green, TW20 0BT

£375,000 F/H

Built circa 1900 is this character semi- detached residence with off street parking for one vehicle. The property is in need of modernisation throughout but offers an excellent opportunity to extend or loft convert (Subject to planning permission). accommodation comprises entrance hall, two reception rooms, first floor bathroom and a private rear garden. No onward chain.