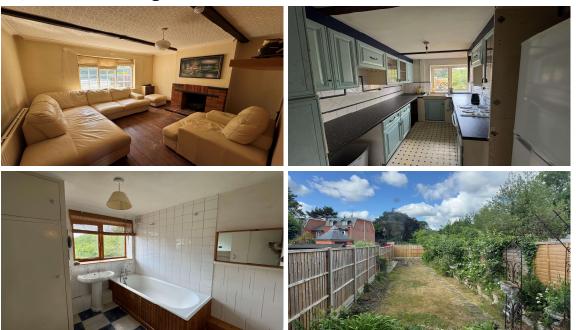

St Judes Road, Englefield Green, TW20 0BT

£375,000 F/H

Built circa 1900 is this character semi- detached residence with off street parking for one vehicle. The property is in need of modernisation throughout but offers an excellent opportunity to extend or loft convert (Subject to planning permission). accommodation comprises entrance hall, two reception rooms, first floor bathroom and a private rear garden. No onward chain.