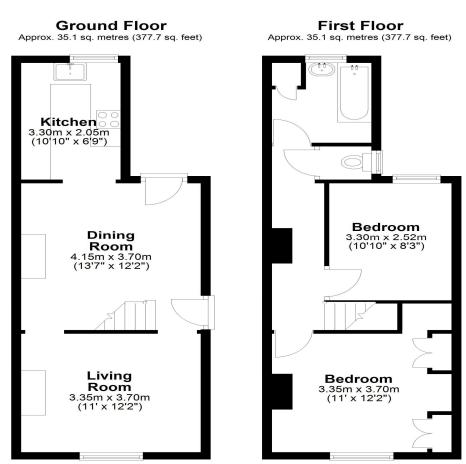

## FLOOR PLAN

Total area: approx. 70.2 sq. metres (755.5 sq. feet)

All measurements are approximate. Nevin & Wells Residential have not tested any systems or appliances.