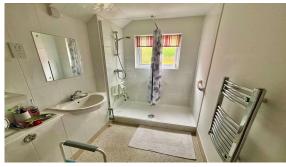

Double glazed window to front.

**BATHROOM:** White suite comprising low level W.C, wash hand basin set into tiled plinth,

panel bath with chrome mixer tap and manual shower, electric towel rail,

electric fan heater. Frosted double glazed window to side.