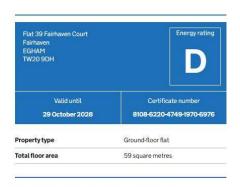

## **EPC**

### **Energy rating and score**

This property's energy rating is D. It has the potential to be C.  $\label{eq:control}$ 

See how to improve this property's energy efficiency

The graph shows this property's current and potential energy rating.  $\label{eq:current} % \begin{center} \beg$