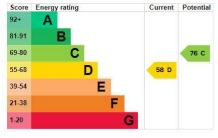

### **Energy rating and score**

This property's energy rating is D. It has the potential to be C.  $\label{eq:control}$ 

See how to improve this property's energy efficiency

The graph shows this property's current and potential energy rating.  $\label{eq:current} % \begin{center} \beg$