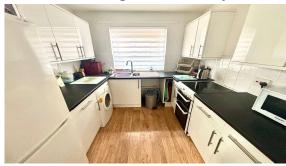

fireplace. Dual aspect double glazed windows to side and rear. Double

glazed door onto patio garden. Double doors into:-

**KITCHEN:** Range of gloss white base and eye level units, laminate work surfaces, part

> tiled walls, built-in electric cooker, fridge / freezer and washing machine, dishwasher, towel rail, Oak effect vinyl flooring, concealed lighting. One and half bows stainless steel drainer sink unit with chrome mixer tap.