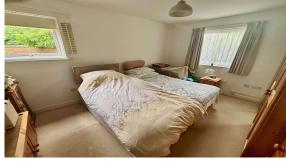

**BEDROOM ONE:** Wall mounted electric storage heater, built-in wardrobe. Dual aspect double

glazed windows to side and rear.

**BEDROOM TWO:** Wall mounted electric convector heater, storage cupboard. Double glazed