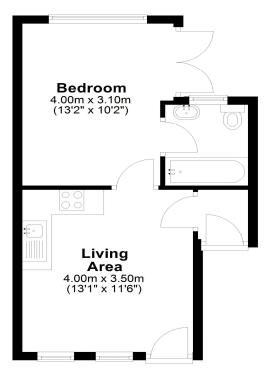

## **FLOOR PLAN**

## **Ground Floor**

Approx. 31.3 sq. metres (336.9 sq. feet)

Total area: approx. 31.3 sq. metres (336.9 sq. feet)

All measurements are approximate. Nevin & Wells Residential have not tested any systems or appliances.