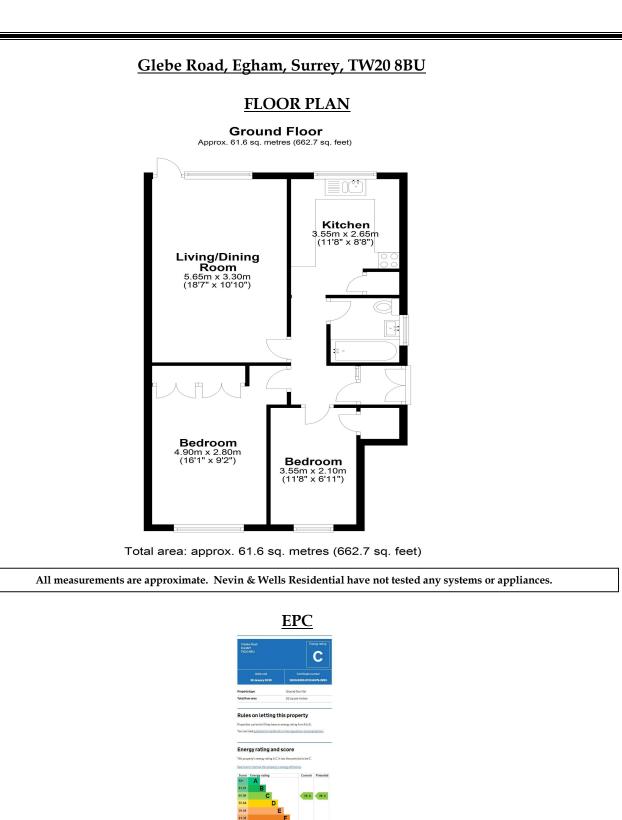

Residential

Established 2002

Glebe Road, Egham, Surrey, TW20 8BU

£325,000 Leasehold

This stunning two bedroom ground floor maisonette boasts its own private rear garden and garage in nearby block. Offering a perfect blend of space, tranquillity and convenience, with its own entrance, this property provides residents with a sense of independence and modern living.

| COUNCIL TAX BAND:   | D - Runnymede Borough Council                                                                                                     |
|---------------------|-----------------------------------------------------------------------------------------------------------------------------------|
| LEASE:              | approx. 144 years remaining (Awaiting written<br>Confirmation)                                                                    |
| <b>GROUND RENT:</b> | £20 per annum (awaiting written confirmation)                                                                                     |
| <u>VIEWINGS:</u>    | By appointment with the clients selling agents,<br>Nevin & Wells Residential on 01784 437 437 or<br>visit www.nevinandwells.co.uk |