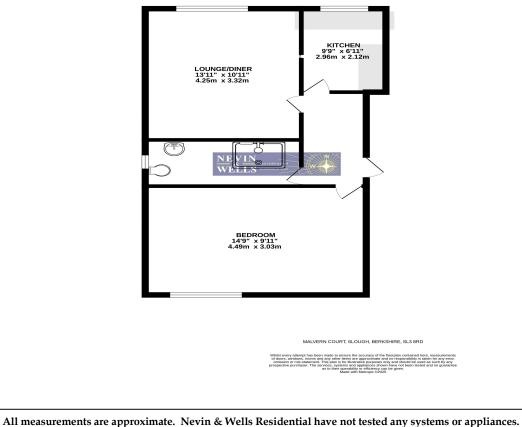

Malvern Court, Hill Rise, Colnbrook, SL3 8RD

£200,000 L/H



A stunning ground floor apartment with modern kitchen and bathroom, large bedroom with fitted wardrobes, double glazing and limited communal parking. A long lease with this property which offers excellent access to Slough and Heathrow airport. **No onward chain**.





## Malvern Court, Hill Rise, Colnbrook, Berkshire, SL3 8RD

## **FLOOR PLAN**





EPC



## **COUNCIL TAX BAND:**

LEASE: **SERVICE CHARGE: GROUND RENT: BUILDING INSURANCE:** 

**VIEWINGS:** 

**B** - Slough Borough Council

125 years from 2017 (awaiting written confirmation) £75pcm (awaiting written confirmation) £125 per annum (awaiting written confirmation) £340 per annum (awaiting written confirmation)

By appointment with the clients selling agents, Nevin & Wells Residential on 01784 437 437 or visit www.nevinandwells.co.uk