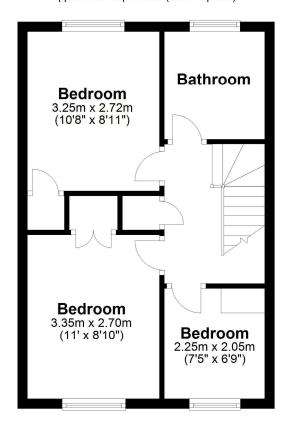

# **FLOOR PLAN**

## First Floor

Approx. 36.4 sq. metres (392.2 sq. feet)

Total area: approx. 73.1 sq. metres (786.8 sq. feet)

All measurements are approximate. Nevin & Wells Residential have not tested any systems or appliances.