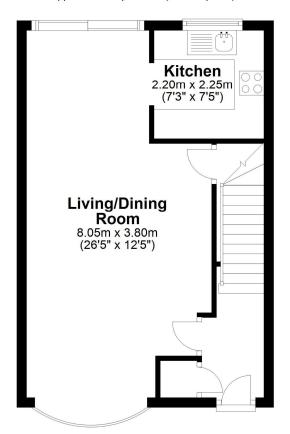

# **FLOOR PLAN**

#### **Ground Floor**

Approx. 36.7 sq. metres (394.6 sq. feet)