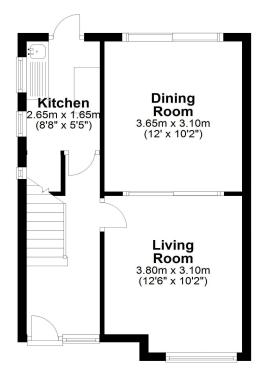

## **FLOOR PLAN**

**Ground Floor** 

Approx. 35.3 sq. metres (380.2 sq. feet)

First Floor

Bedroom
3.65m x 2.95m
(12' x 9'8")

Bedroom
1.95m x 1.80m
(6'5" x 5'11")

Total area: approx. 70.6 sq. metres (759.9 sq. feet)